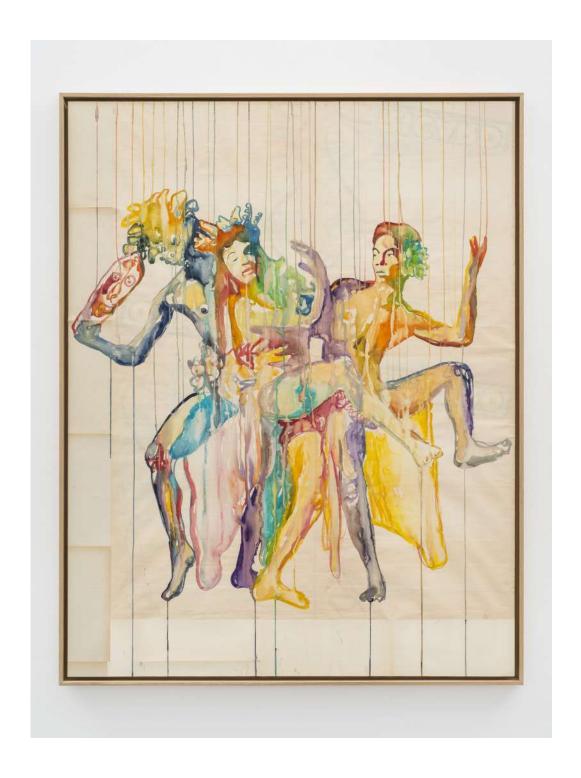

# Ulla von Brandenburg

Dance with Mask, 2016
Watercolour on ancient paper
143.5 x 113.5 x 4 cm (framed)
56.5 x 44.7 x 1.6 in (framed)
(BRAN 2016005)

Keren Cytter Panorama 3, 2016 Markers on vinyl fake leather fabric 140 x 290 cm 55.1 x 114.1 in (CYTT 2016002)