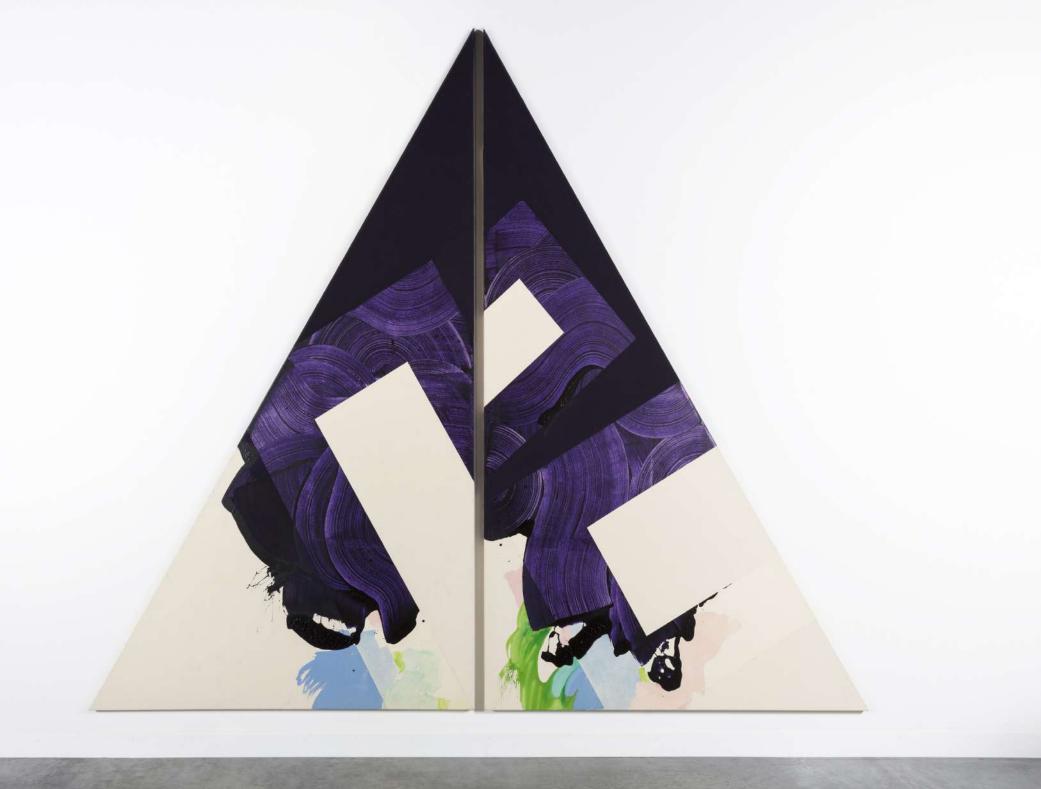

### Christina Quarles

Innocence Lost/In a Sense, Lost, 2020 Acrylic on canvas 157.5 x 139.7 x 5.1 cm 62 x 55 x 2 in (QUAR 2020001)