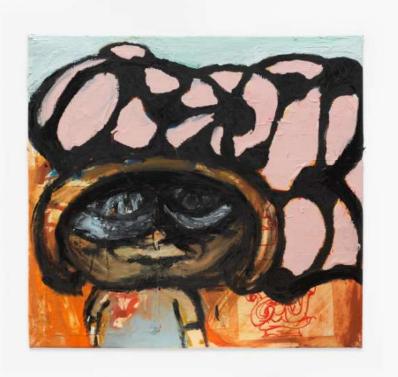

# Tala Madani

Shit Mom (Recess), 2019 Oil on linen 203.2 x 203.2 x 2.5 cm 80 x 80 x 1 in (MADA 2019016)