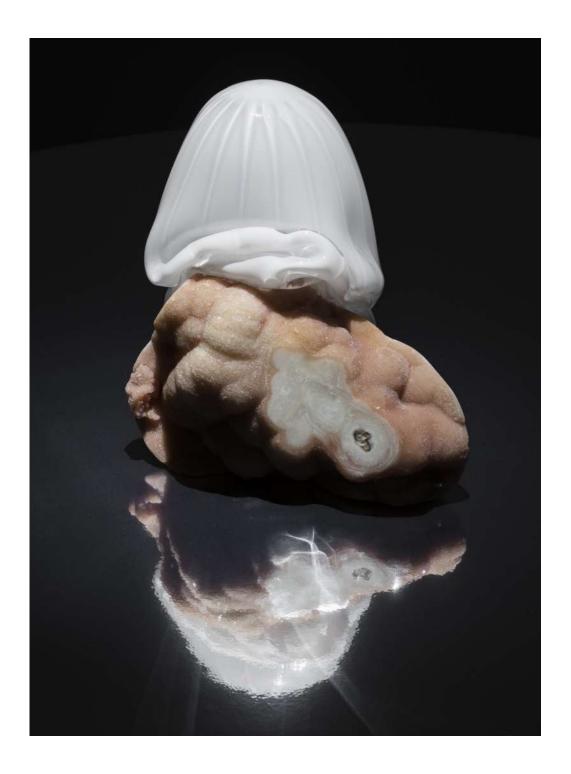

# Rachel Rose

Second Born, 2019
Rock and glass
15.9 x 24.4 x 20.6 cm
6.25 x 9.6 x 8.1 in
(ROSE 2019038)