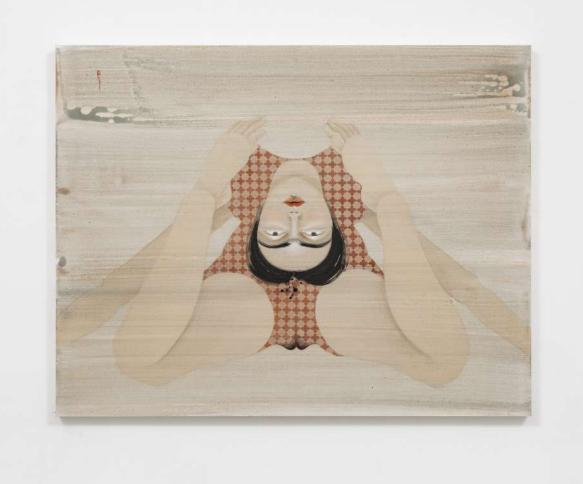

### Christina Quarles

Innocence Lost/In a Sense, Lost, 2020 Acrylic on canvas 157.5 x 139.7 x 5.1 cm 62 x 55 x 2 in (QUAR 2020001)