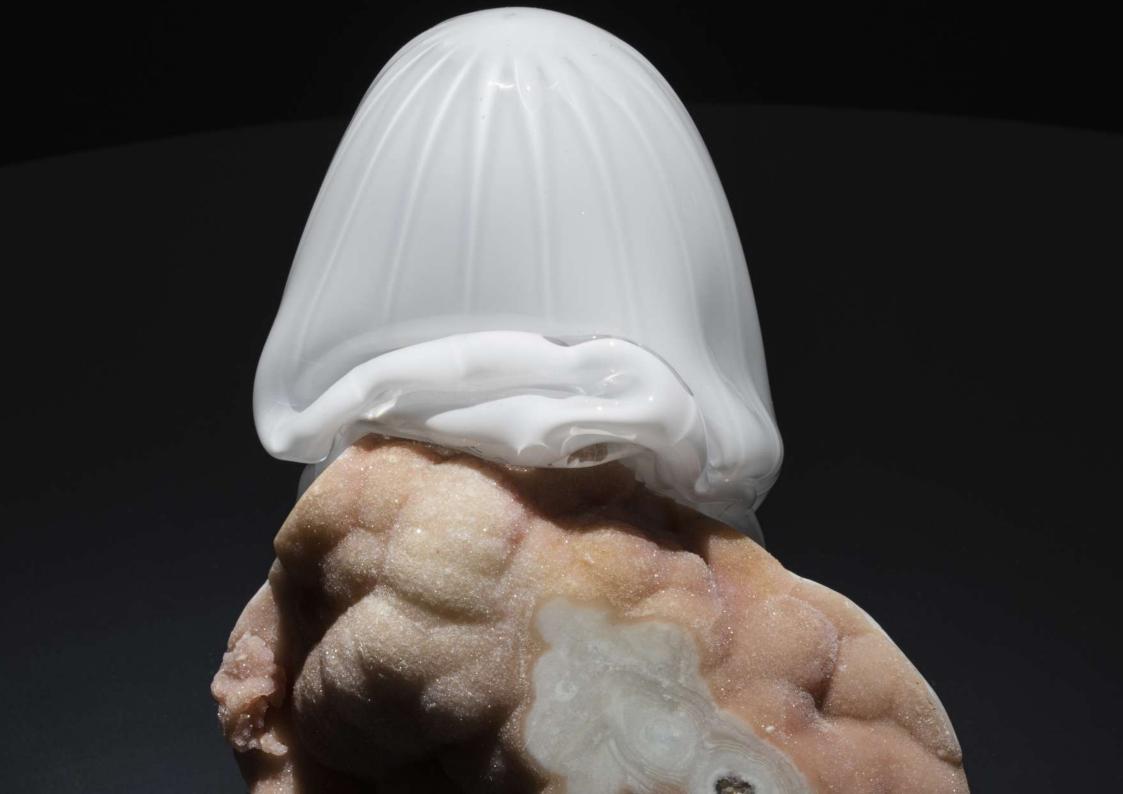

# Rachel Rose

Second Born, 2019
Rock and glass
15.9 x 24.4 x 20.6 cm
6.25 x 9.6 x 8.1 in
(ROSE 2019038)