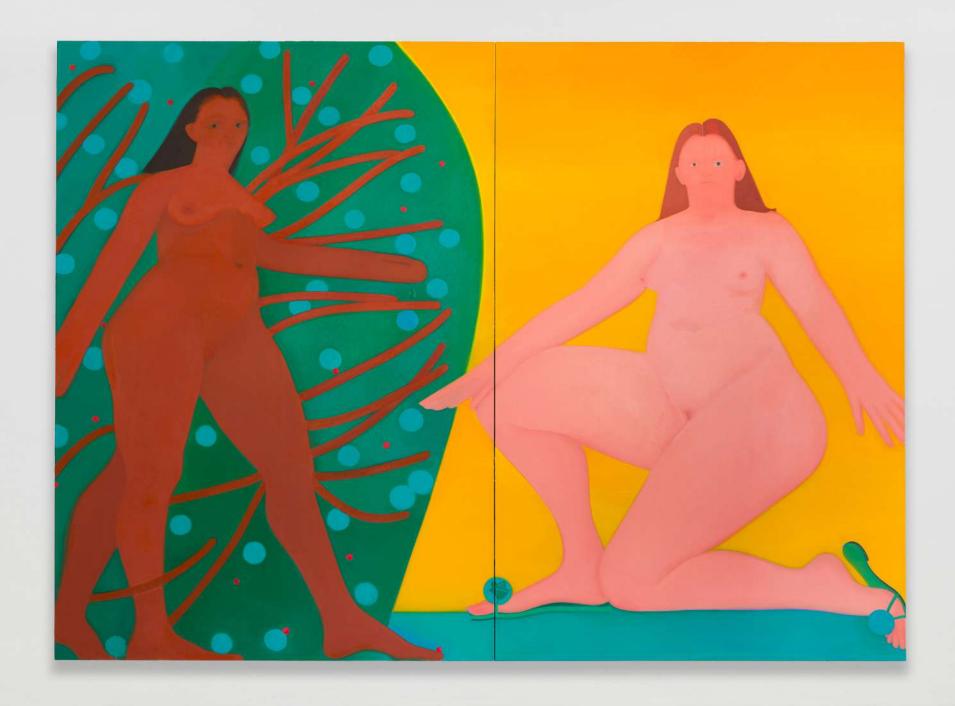

### Gisela McDaniel

Look back/Look forward, 2020
Oil on canvas, found object, flower, resin, sound on USB 91.4 x 152.4 x 14 cm 36 x 60 x 5.5 in (MCDA 2020013)