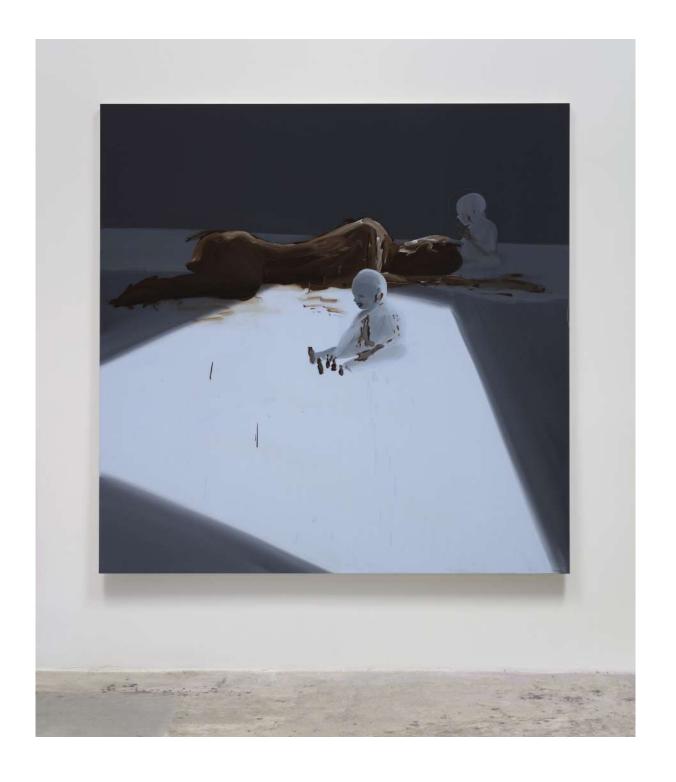

# Tala Madani

Shit Mom (Recess), 2019 Oil on linen 203.2 x 203.2 x 2.5 cm 80 x 80 x 1 in (MADA 2019016)