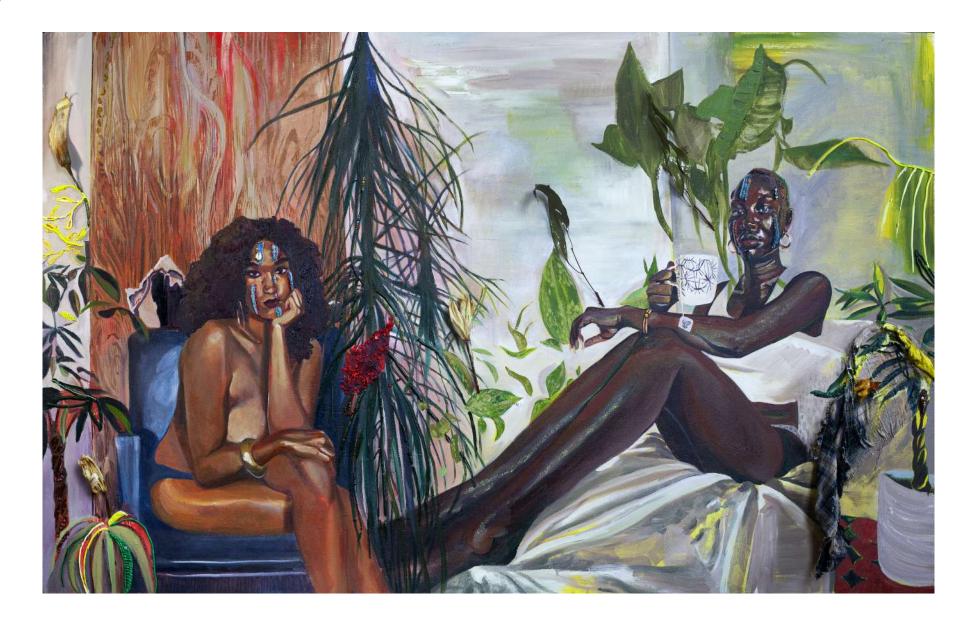

### Gisela McDaniel

Look back/Look forward, 2020
Oil on canvas, found object, flower, resin, sound on USB 91.4 x 152.4 x 14 cm 36 x 60 x 5.5 in (MCDA 2020013)