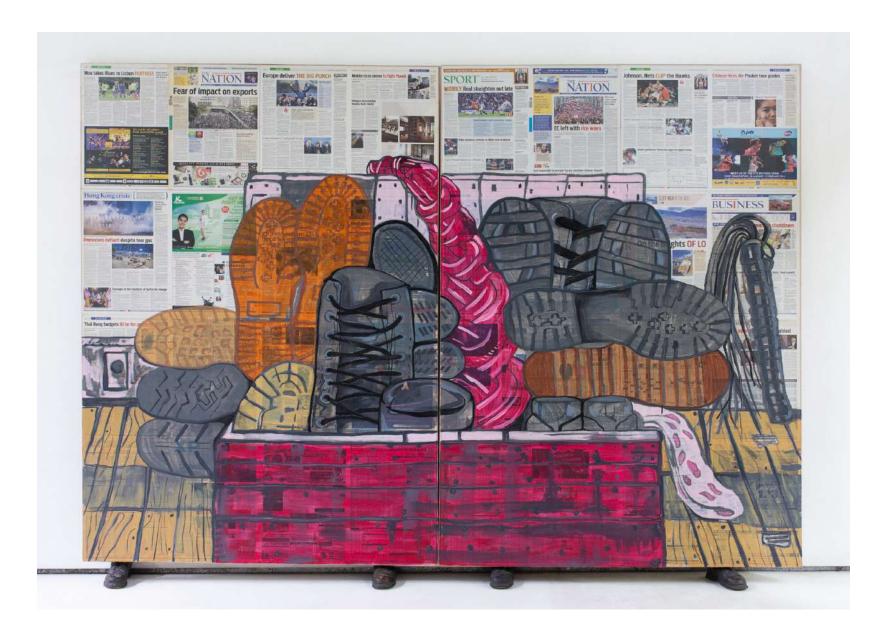

# Rirkrit Tiravanija

untitled (immoral compass), 2018
Oil and newspaper on linen
286 x 219 cm
112.6 x 86.25 in
(TIRA 2018007)