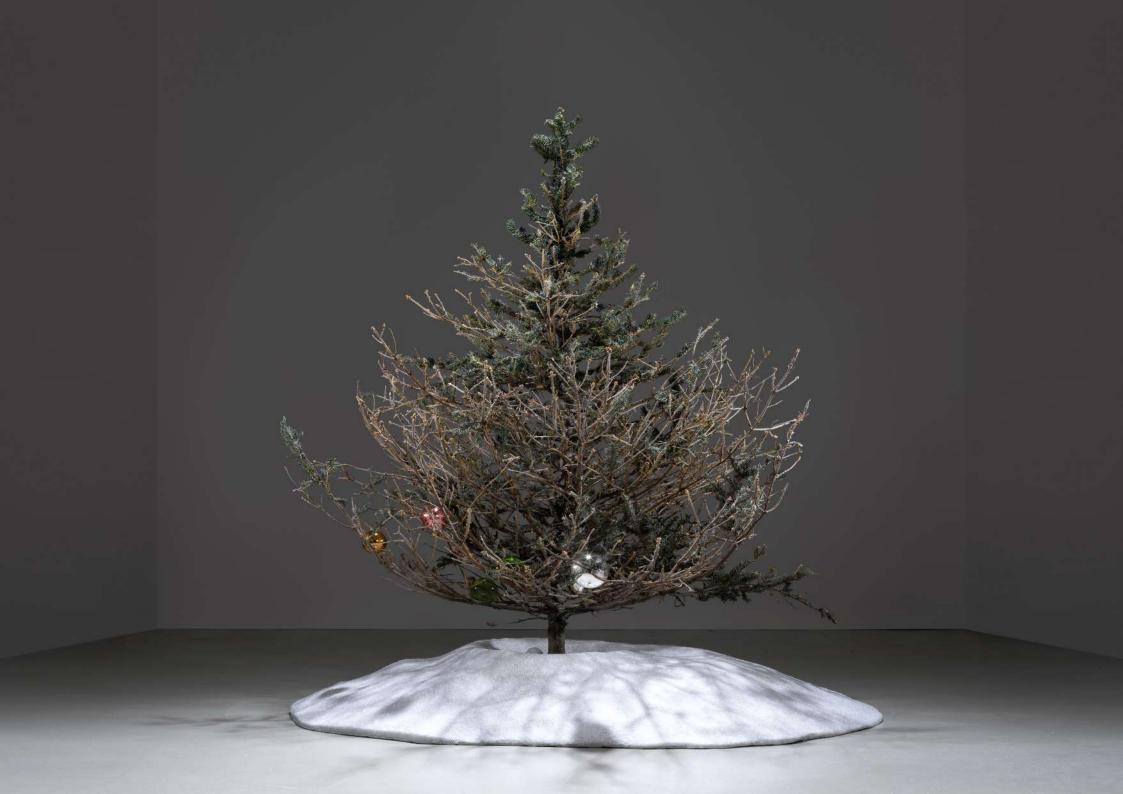

# pilarComias

Art Basel 2020 17-26 June

54 Eastcastle Street London, UK

+44 20 7323 7000 sales@pilarcorrias.com pilarcorrias.com

Philippe Parreno
Fraught Times, UK 22nd–23rd March 2013, 2020
Cast and painted stainless steel, glass and five glass ornaments 220 x 205 x 170 cm 86.6 x 80.75 x 66.9 in (PARR 2020003)