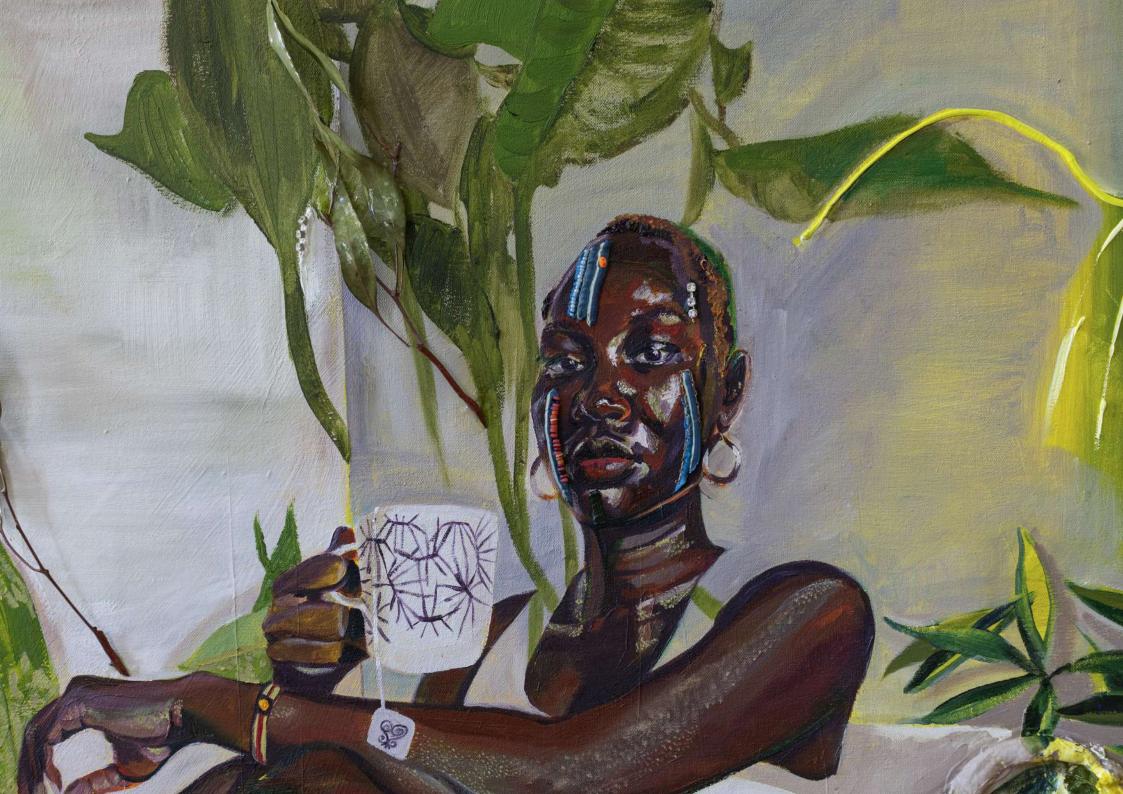

### Gisela McDaniel

Look back/Look forward, 2020
Oil on canvas, found object, flower, resin, sound on USB 91.4 x 152.4 x 14 cm 36 x 60 x 5.5 in (MCDA 2020013)