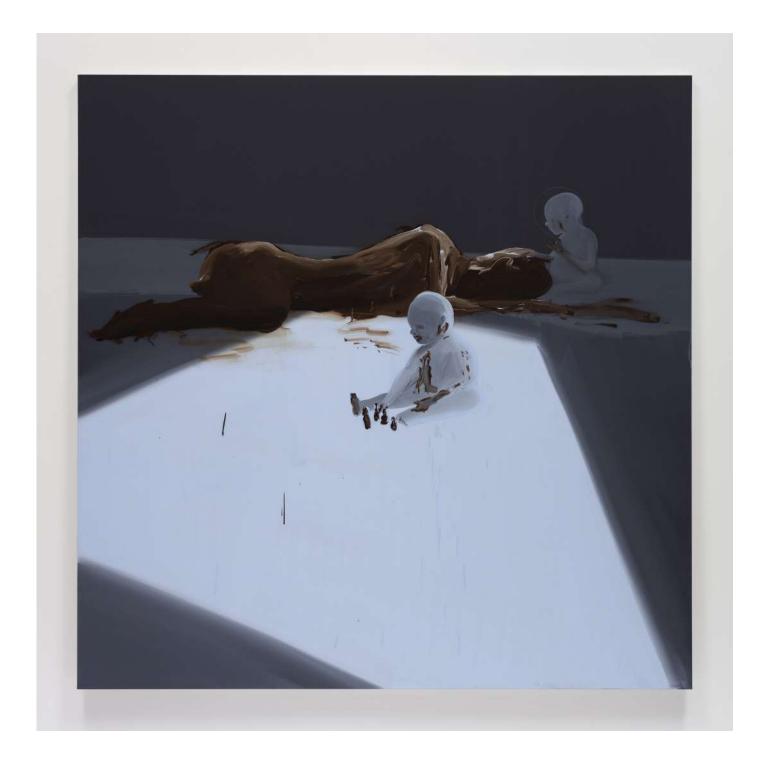

# Tala Madani

Shit Mom (Recess), 2019 Oil on linen 203.2 x 203.2 x 2.5 cm 80 x 80 x 1 in (MADA 2019016)