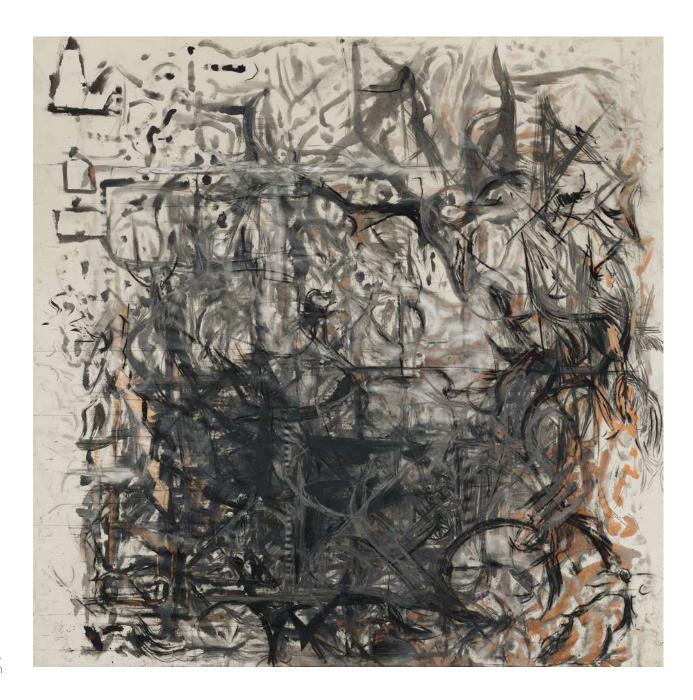

# Peppi Bottrop rü. mrk, 2019

rü. mrk, 2019
Charcoal, graphite, irodine pigment, bronze pigment and acrylic medium on canvas
280 x 280 cm
110.25 x 110.25 in
(BOTT 2019004)