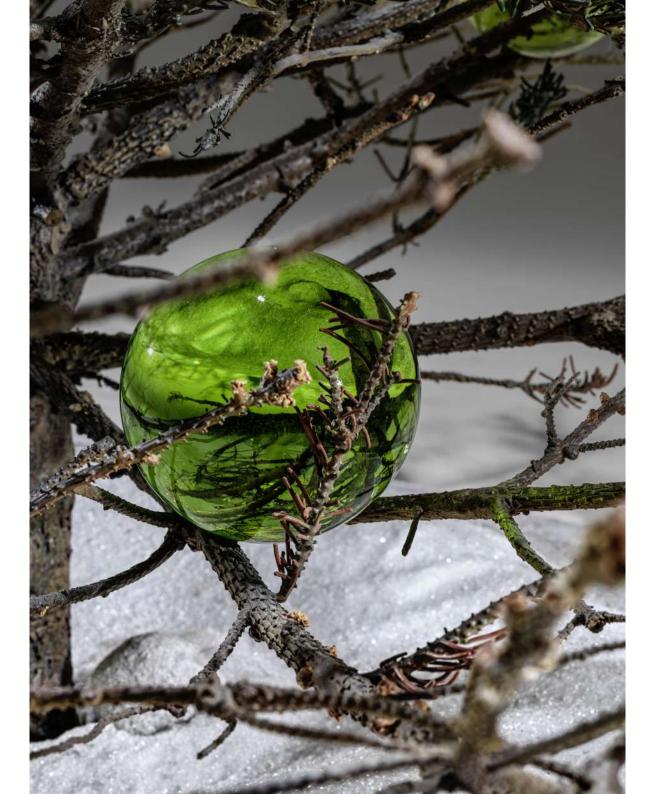

# pilarComias

Art Basel 2020 17-26 June

54 Eastcastle Street London, UK

+44 20 7323 7000 sales@pilarcorrias.com pilarcorrias.com

Philippe Parreno
Fraught Times, UK 22nd–23rd March 2013, 2020
Cast and painted stainless steel, glass and five glass ornaments 220 x 205 x 170 cm 86.6 x 80.75 x 66.9 in (PARR 2020003)