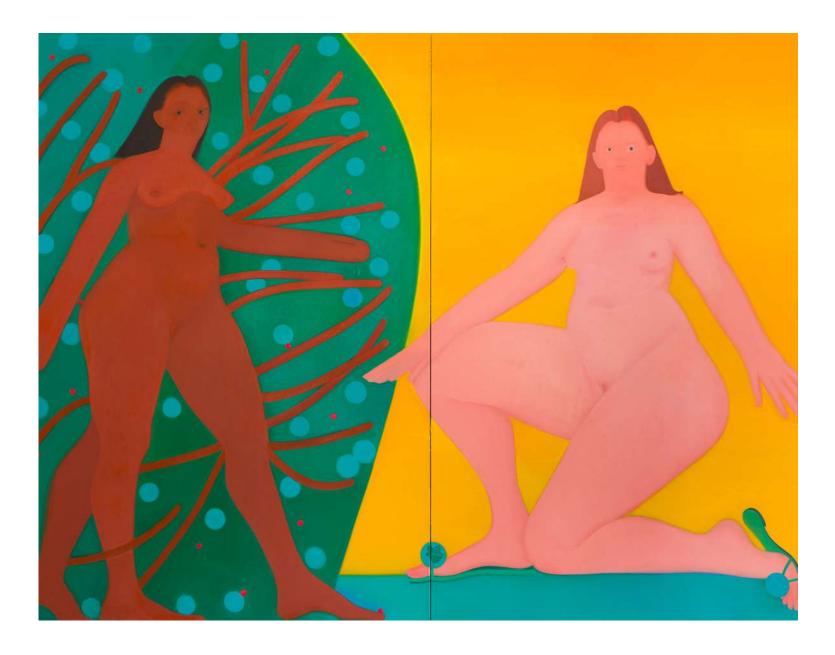

### Gisela McDaniel

Look back/Look forward, 2020
Oil on canvas, found object, flower, resin, sound on USB 91.4 x 152.4 x 14 cm 36 x 60 x 5.5 in (MCDA 2020013)