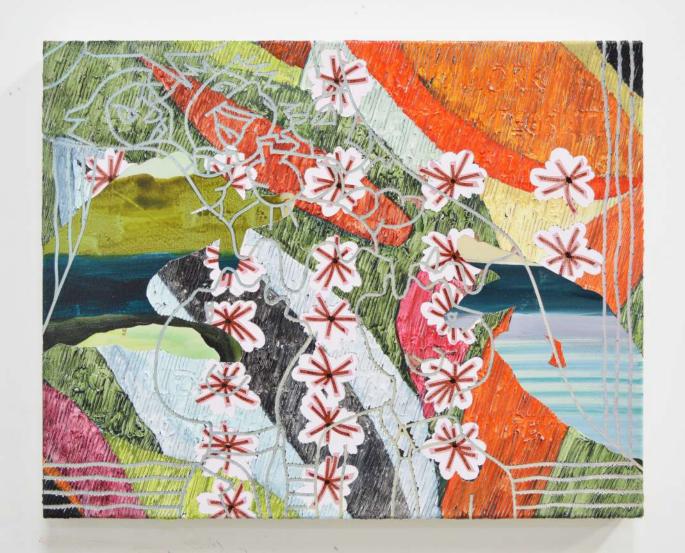

### Gisela McDaniel

Look back/Look forward, 2020
Oil on canvas, found object, flower, resin, sound on USB 91.4 x 152.4 x 14 cm 36 x 60 x 5.5 in (MCDA 2020013)