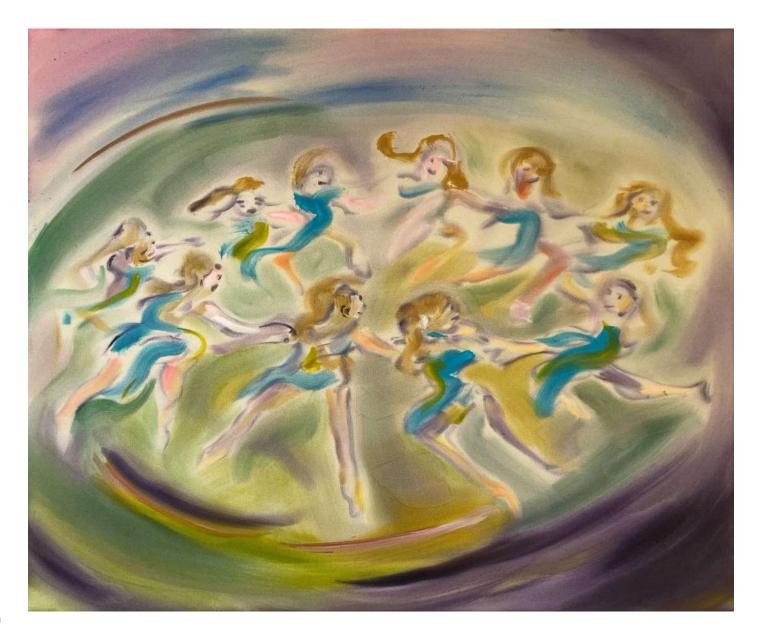

Gerasimos Floratos
Building is a Butterfly, 2020
Oil, acrylic, and collage on canvas
121.9 x 121.9 cm
48 x 48 in (FLOR 2020005)

Sophie von Hellermann Fairy Dance, 2020 Acrylic on canvas 130 x 150 cm 51.1 x 59.1 in (HELL 2020023)