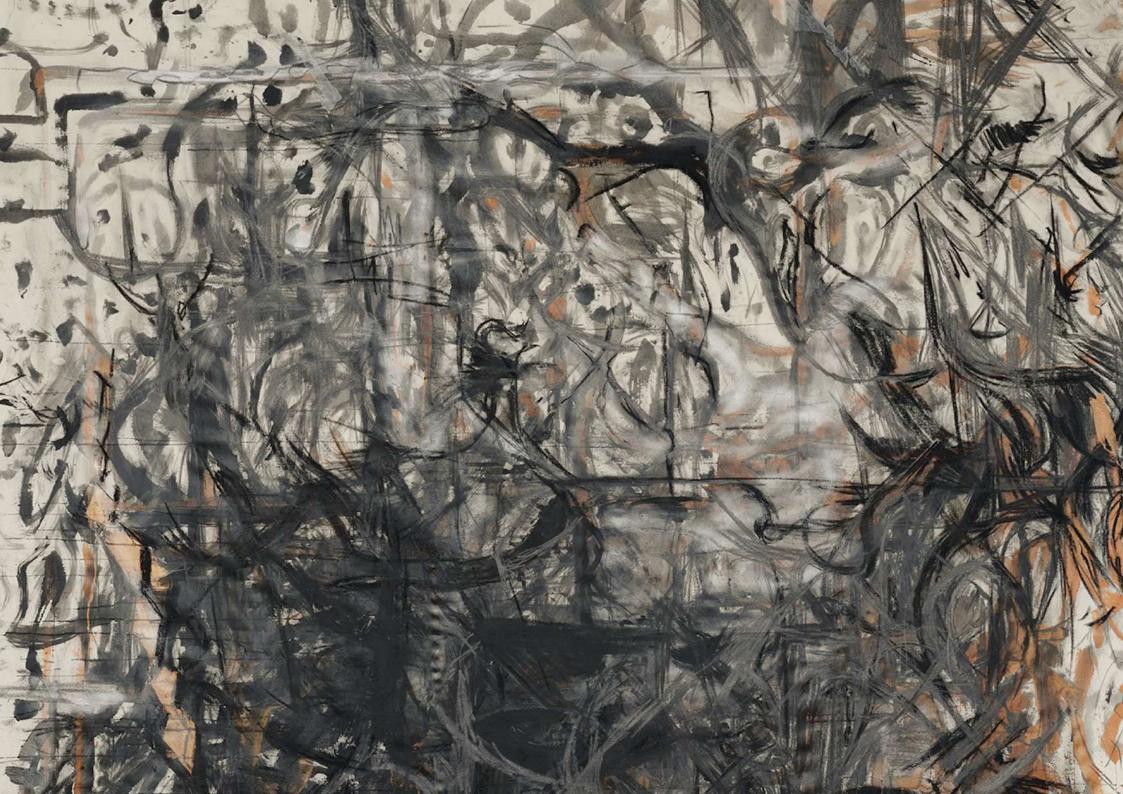

# Peppi Bottrop rü. mrk, 2019

rü. mrk, 2019
Charcoal, graphite, irodine pigment, bronze pigment and acrylic medium on canvas
280 x 280 cm
110.25 x 110.25 in
(BOTT 2019004)