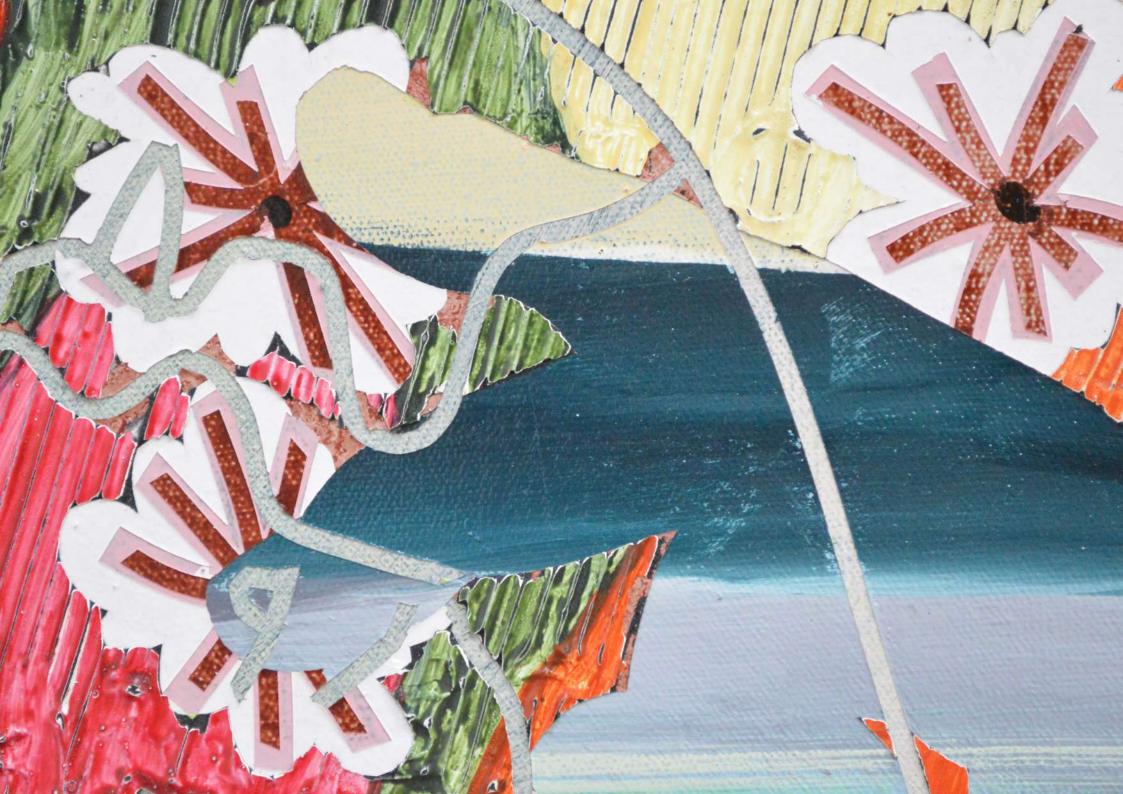

### Gisela McDaniel

Look back/Look forward, 2020
Oil on canvas, found object, flower, resin, sound on USB 91.4 x 152.4 x 14 cm 36 x 60 x 5.5 in (MCDA 2020013)