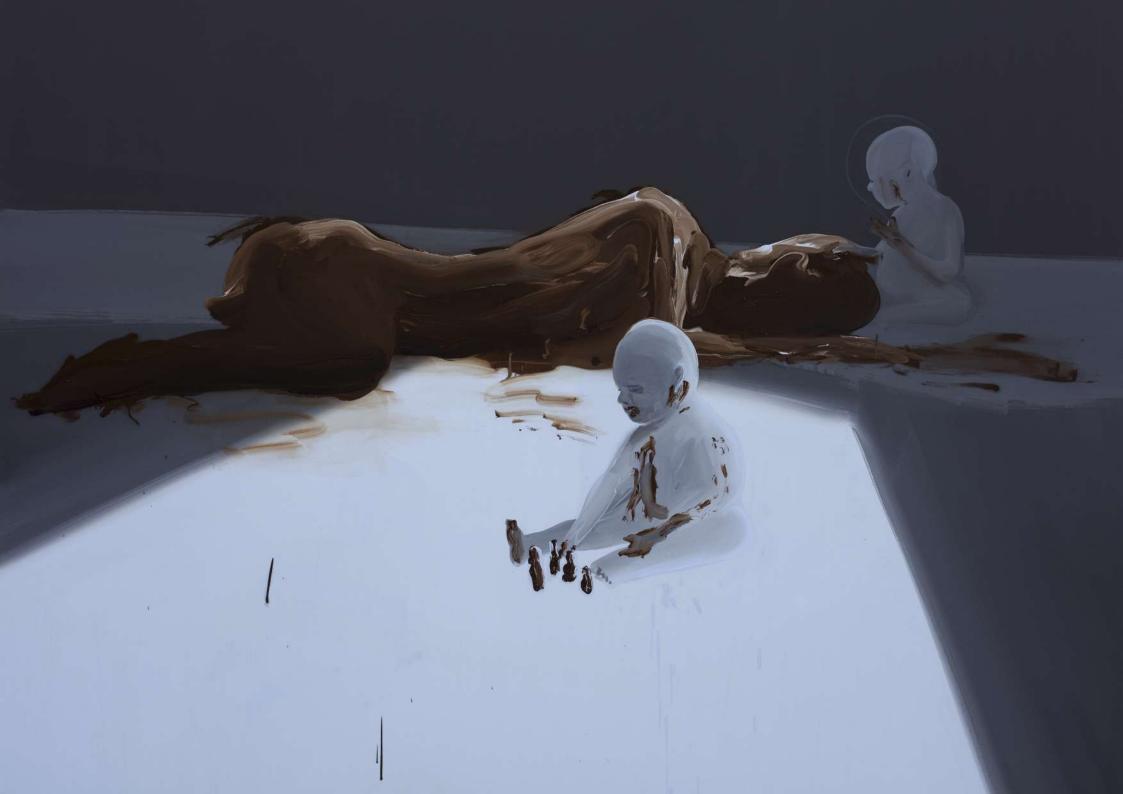

# Tala Madani

Shit Mom (Recess), 2019 Oil on linen 203.2 x 203.2 x 2.5 cm 80 x 80 x 1 in (MADA 2019016)