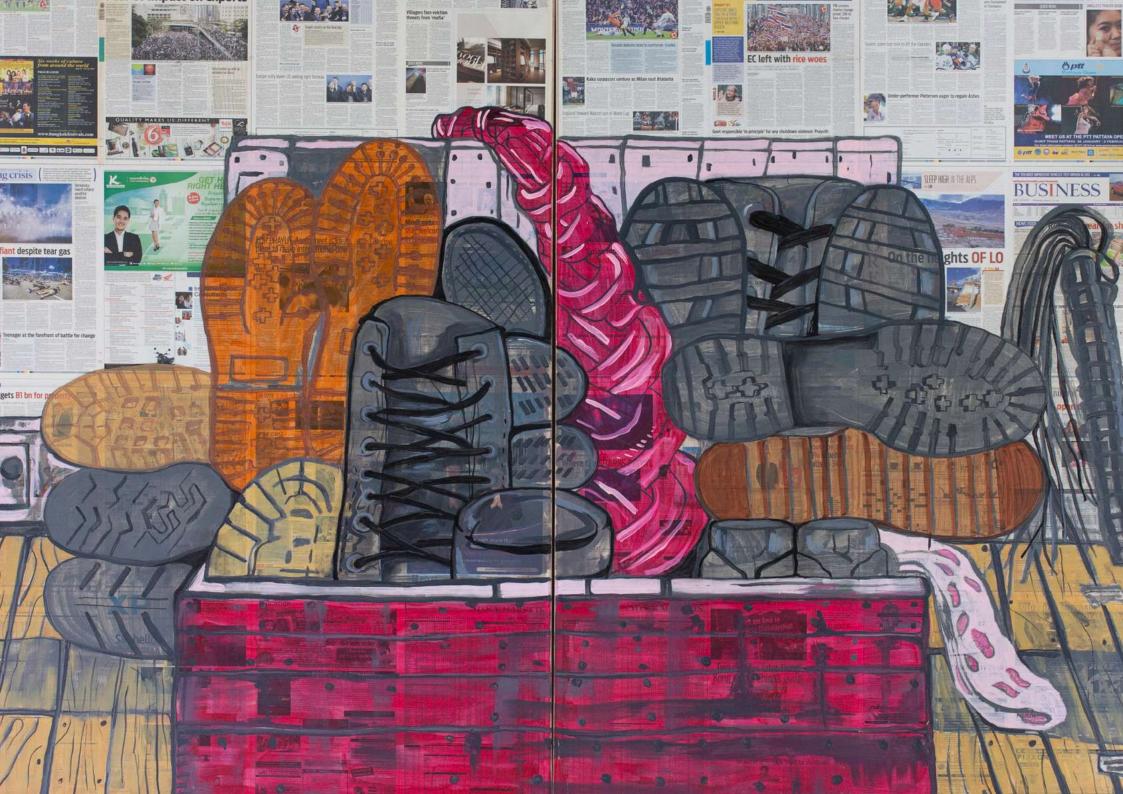

# Rirkrit Tiravanija

untitled (immoral compass), 2018
Oil and newspaper on linen
286 x 219 cm
112.6 x 86.25 in
(TIRA 2018007)