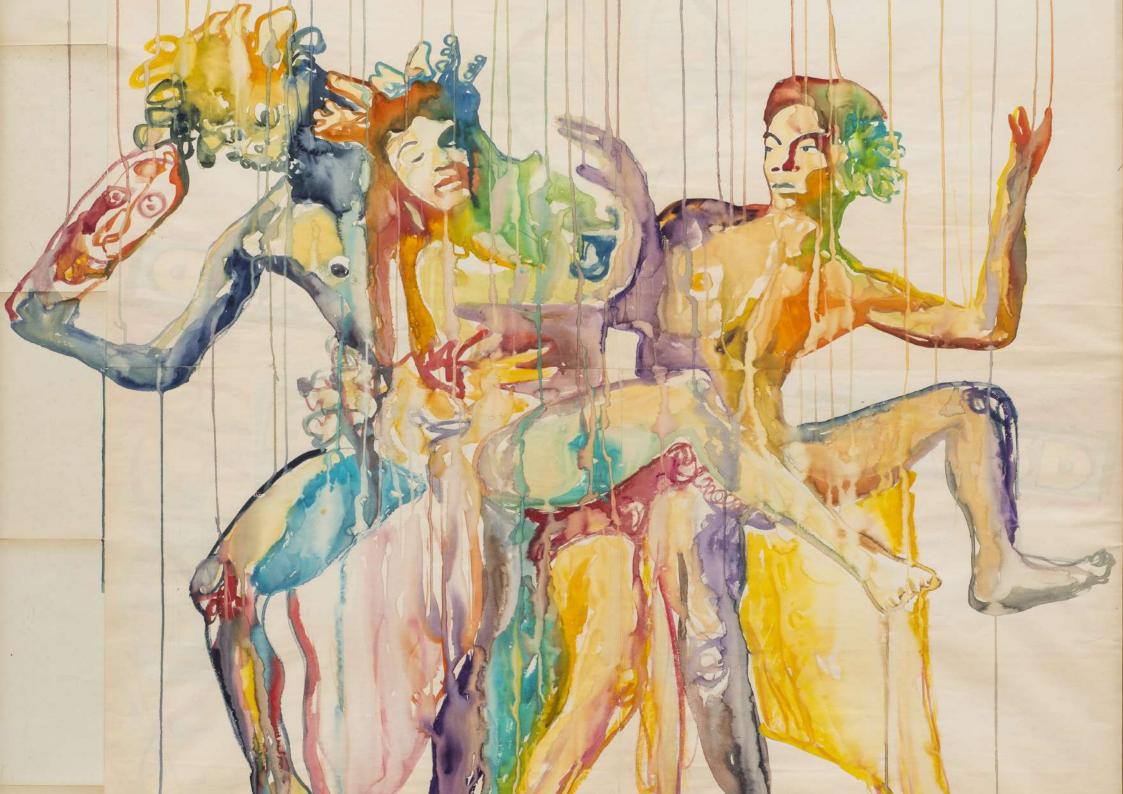

# Ulla von Brandenburg

Dance with Mask, 2016
Watercolour on ancient paper
143.5 x 113.5 x 4 cm (framed)
56.5 x 44.7 x 1.6 in (framed)
(BRAN 2016005)

Keren Cytter Panorama 3, 2016 Markers on vinyl fake leather fabric 140 x 290 cm 55.1 x 114.1 in (CYTT 2016002)