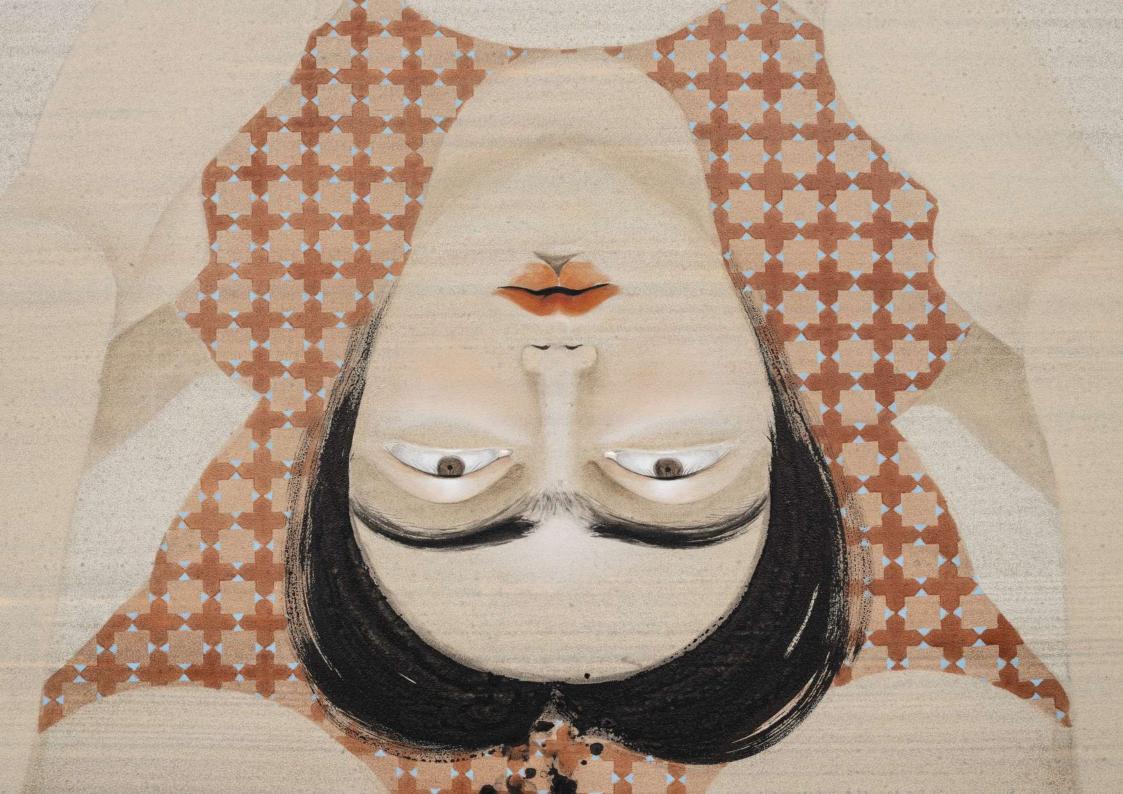

### Christina Quarles

Innocence Lost/In a Sense, Lost, 2020 Acrylic on canvas 157.5 x 139.7 x 5.1 cm 62 x 55 x 2 in (QUAR 2020001)