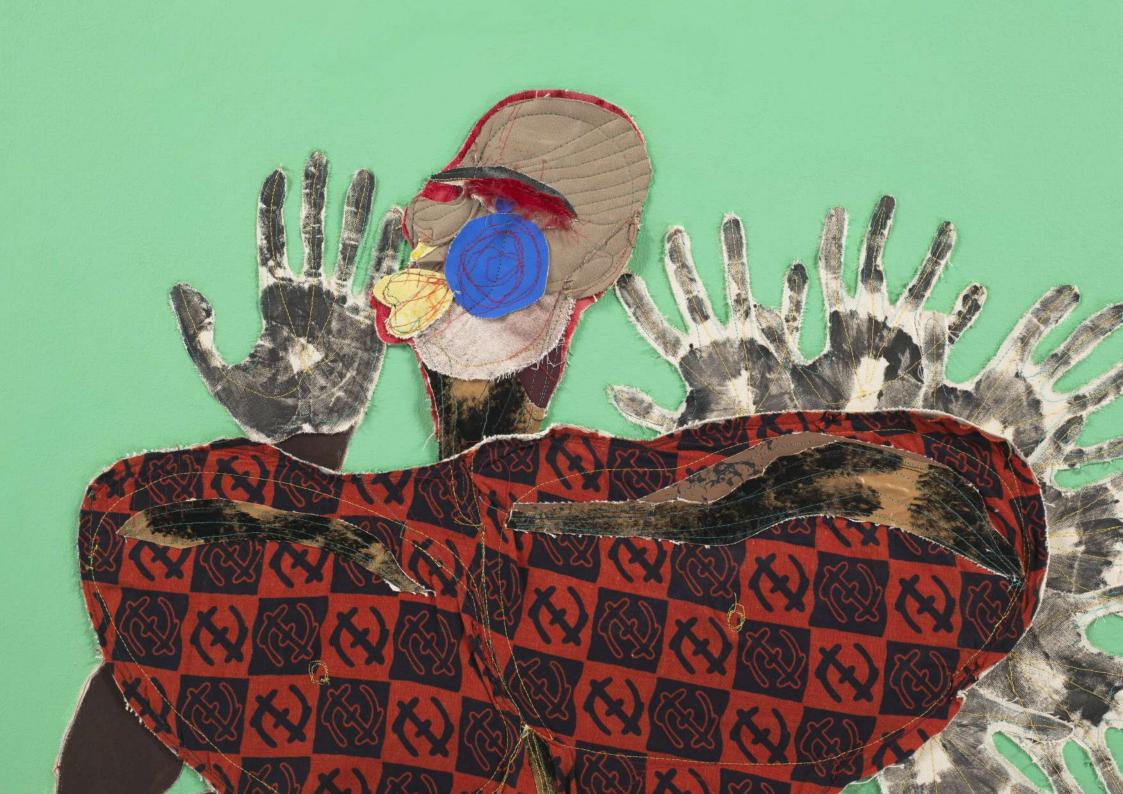

### Tschabalala Self

Black Hand, 2020
Fabric, silk, painted canvas and acrylic on canvas 172.7 x 127 cm
68 x 50 in
(SELF 2020002)