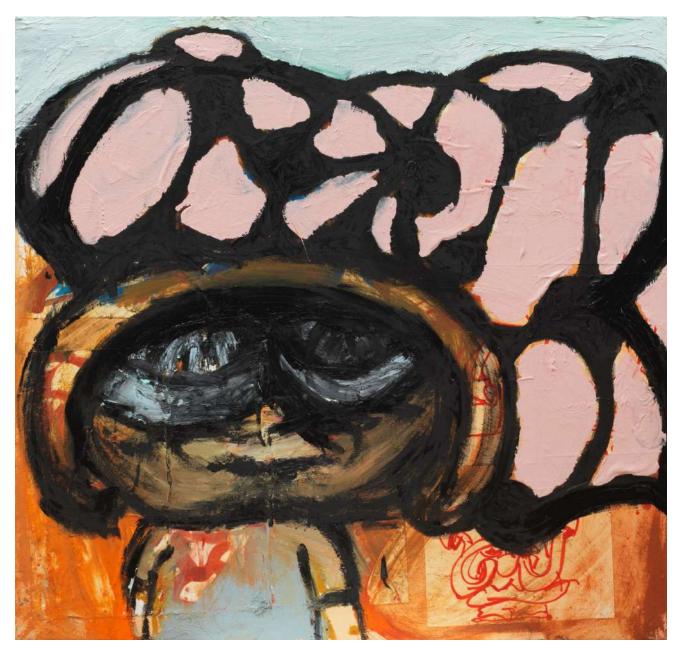

# Tala Madani

Shit Mom (Recess), 2019 Oil on linen 203.2 x 203.2 x 2.5 cm 80 x 80 x 1 in (MADA 2019016)