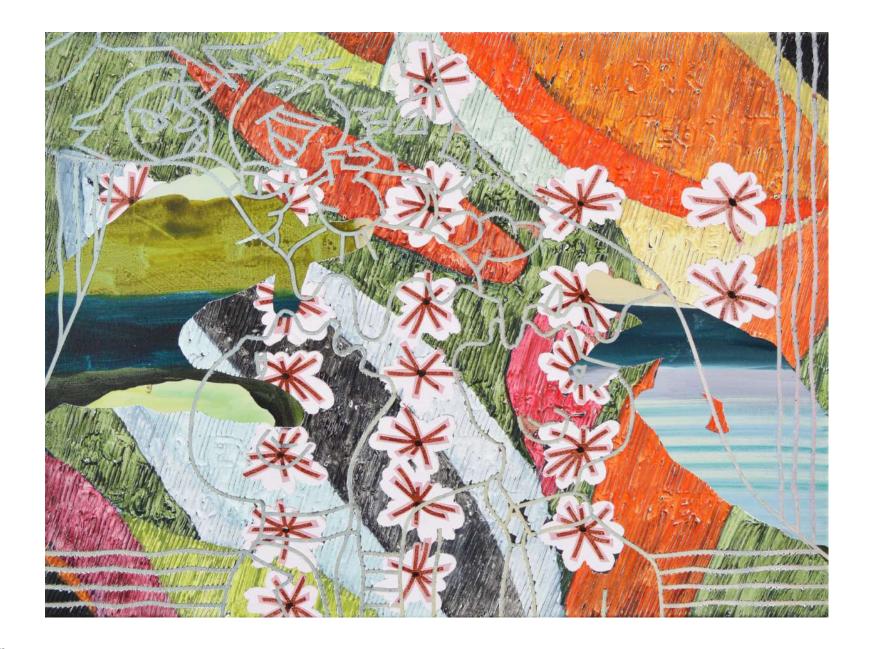

### Gisela McDaniel

Look back/Look forward, 2020
Oil on canvas, found object, flower, resin, sound on USB 91.4 x 152.4 x 14 cm 36 x 60 x 5.5 in (MCDA 2020013)