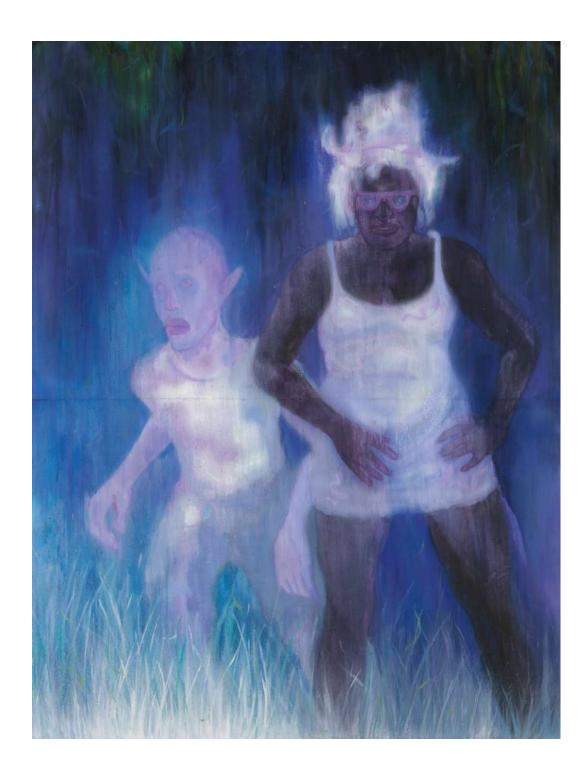

### Sedrick Chisom

The Kemetopians, 2020
Oil, acrylic, spray paint, and watercolour pencil on tiled sheets of paper glued to canvas
151.1 x 112.4 cm
59.5 x 44.25 in
(CHIS 2020002)

Shara Hughes The Natural Fences, 2020 Oil and acrylic on canvas 172.7 x 152.4 cm 68 x 60 in (HUGH 2020001)