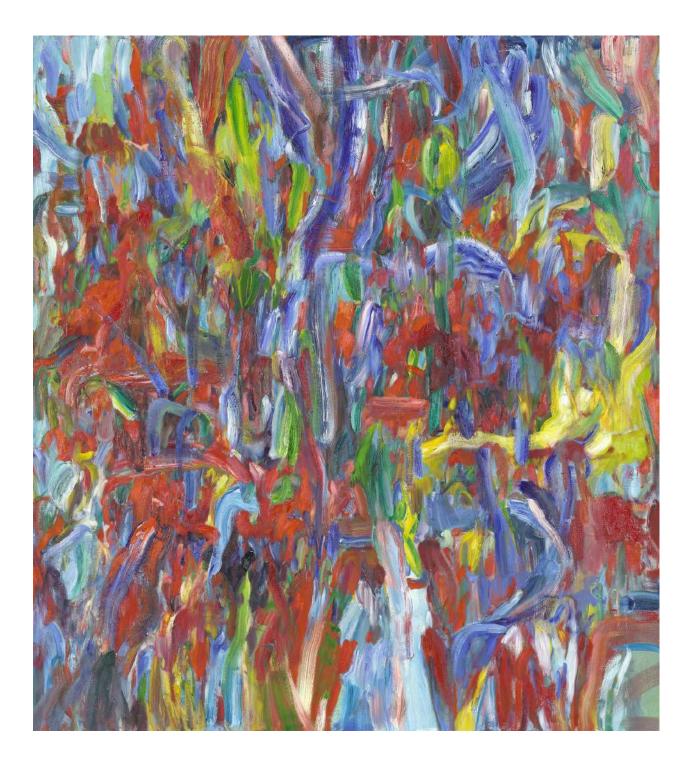

**Sabine Moritz** *Ground*, 2020
Oil on canvas
200 x 180 cm
78.75 x 70.9 in
(MORI 2020003)