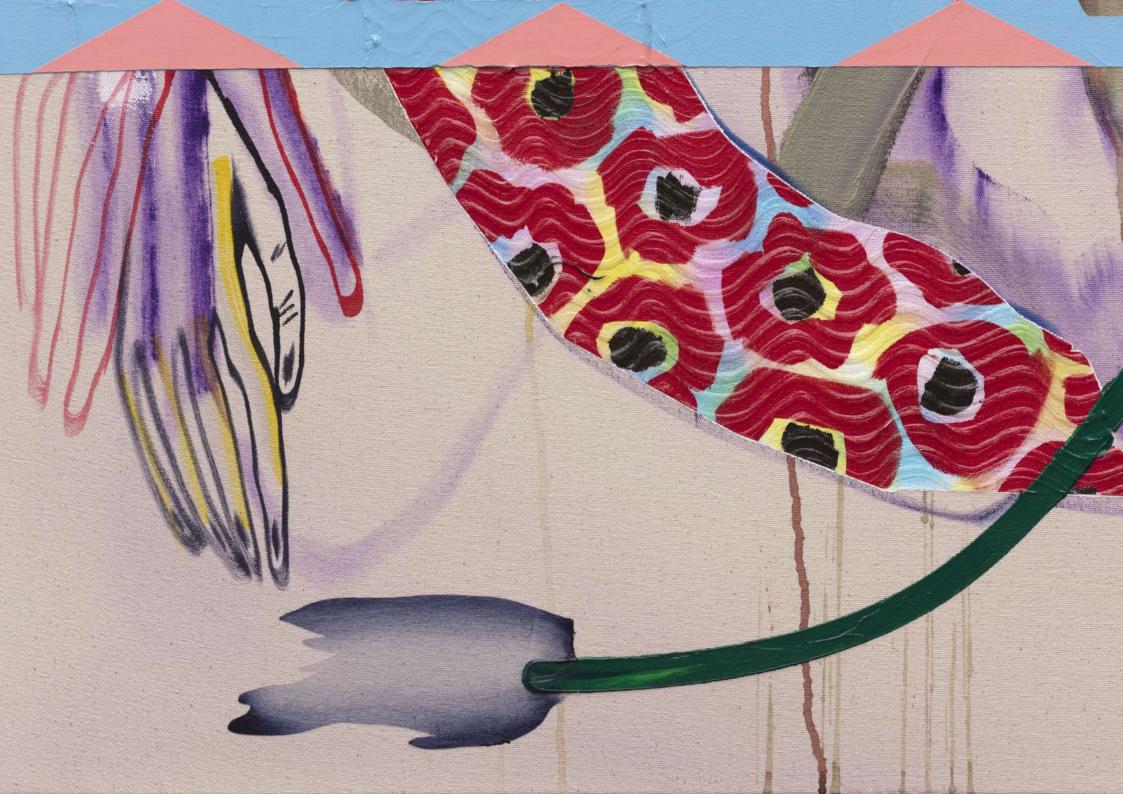

### Christina Quarles

Innocence Lost/In a Sense, Lost, 2020 Acrylic on canvas 157.5 x 139.7 x 5.1 cm 62 x 55 x 2 in (QUAR 2020001)