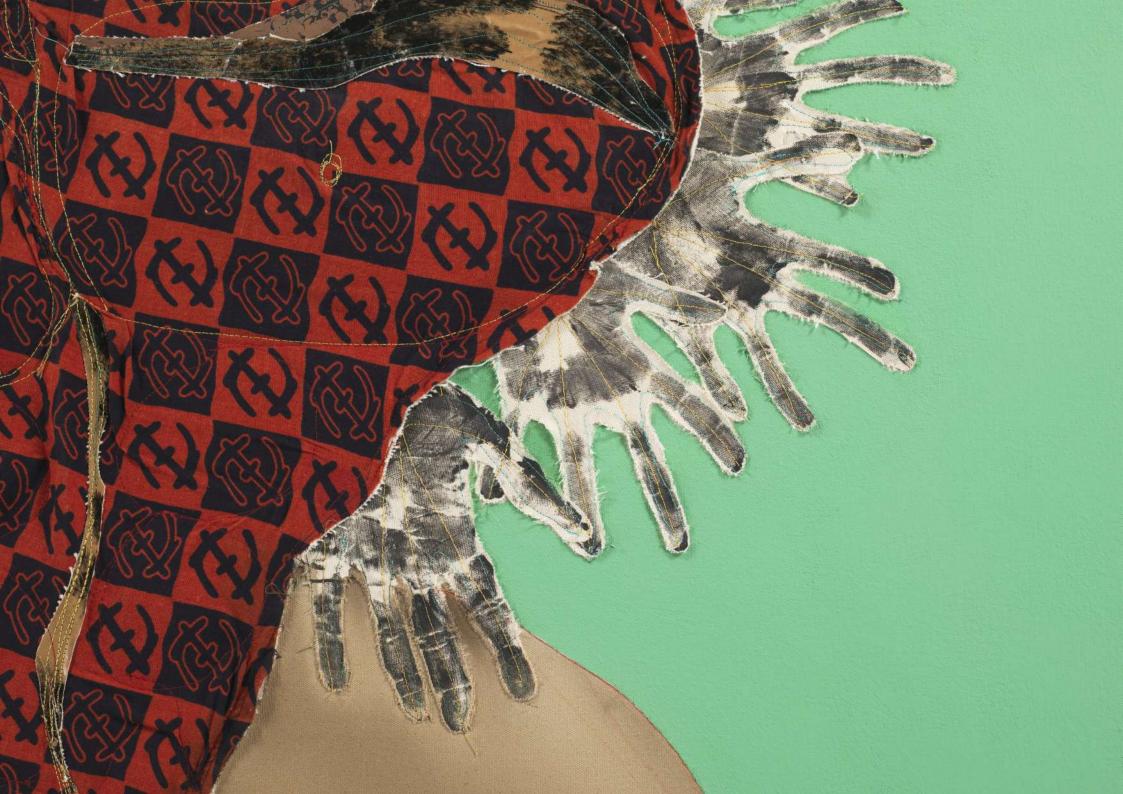

### Tschabalala Self

Black Hand, 2020
Fabric, silk, painted canvas and acrylic on canvas 172.7 x 127 cm
68 x 50 in
(SELF 2020002)