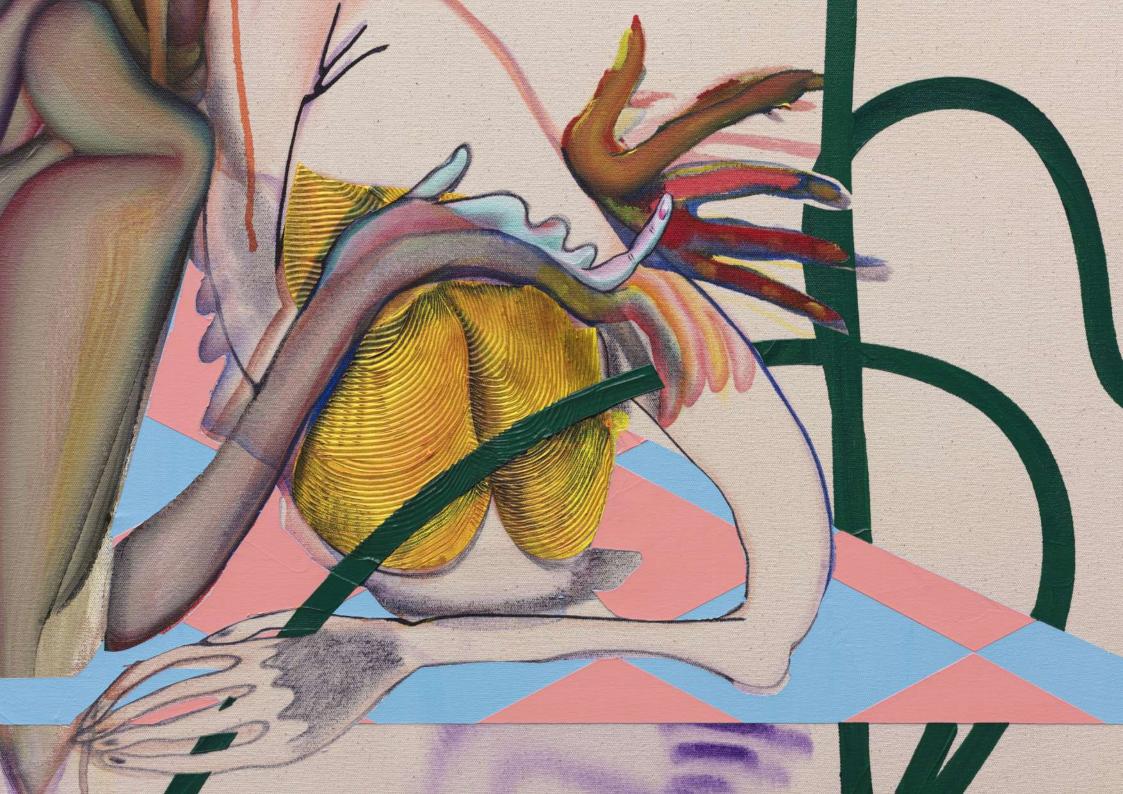

### Christina Quarles

Innocence Lost/In a Sense, Lost, 2020 Acrylic on canvas 157.5 x 139.7 x 5.1 cm 62 x 55 x 2 in (QUAR 2020001)