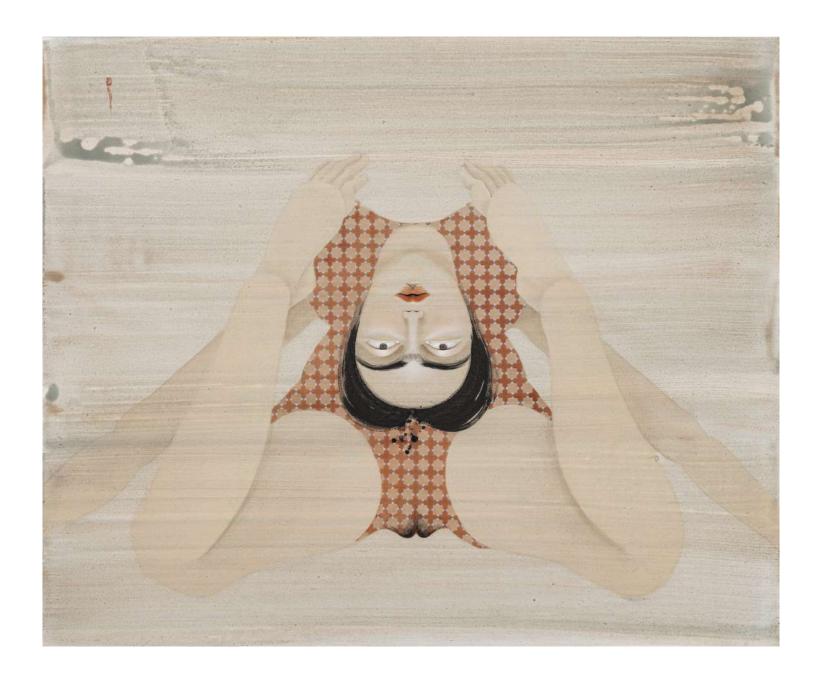

## Helen Johnson

Arseholes, 2020 Acrylic on canvas 45.7 x 61 cm 18 x 24 in (JOHN 2020002)

Hayv Kahraman
Back Bend 2, 2020
Oil on panel
121.9 x 147.3 cm
48 x 58 in
(KAHR 2020007)

Robert Reed
Plum Nellie Split, November Reason #2, 1972
Acrylic on canvas
304.8 x 365.8 cm
120 x 144 in (REED 1972021)