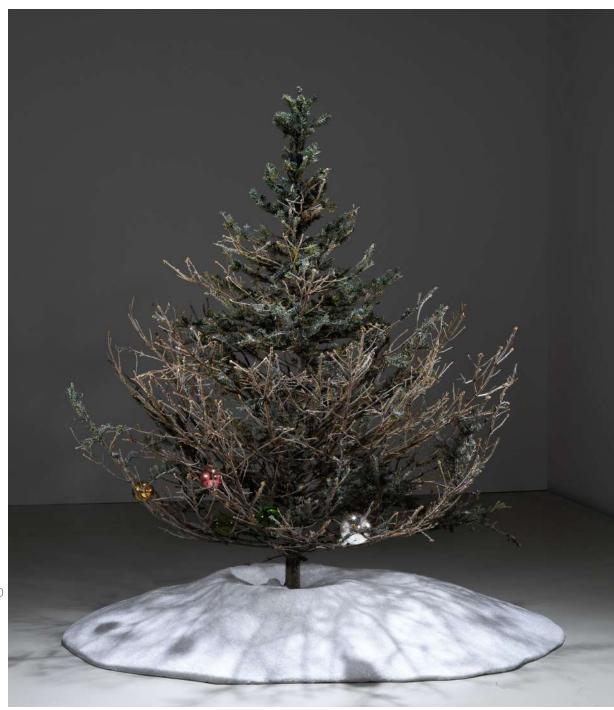

# pilarComias

Art Basel 2020 17-26 June

54 Eastcastle Street London, UK

+44 20 7323 7000 sales@pilarcorrias.com pilarcorrias.com

Philippe Parreno
Fraught Times, UK 22nd–23rd March 2013, 2020
Cast and painted stainless steel, glass and five glass ornaments 220 x 205 x 170 cm 86.6 x 80.75 x 66.9 in (PARR 2020003)