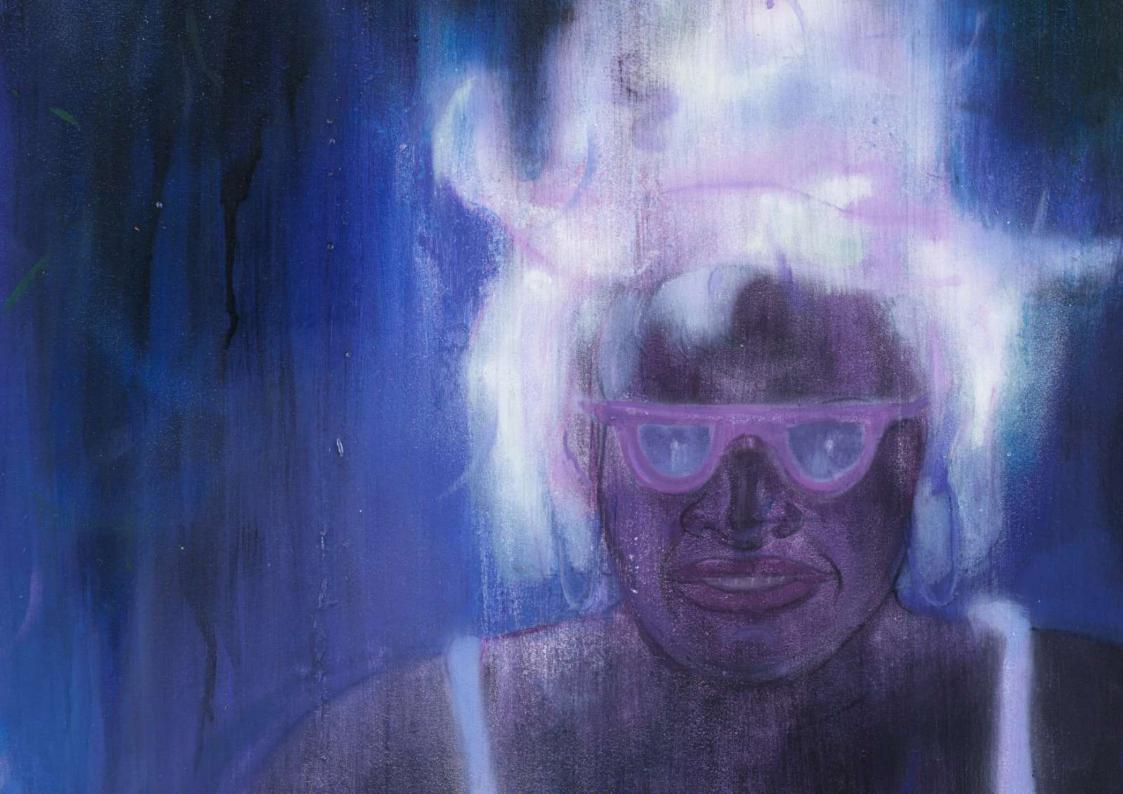

### Sedrick Chisom

The Kemetopians, 2020
Oil, acrylic, spray paint, and watercolour pencil on tiled sheets of paper glued to canvas
151.1 x 112.4 cm
59.5 x 44.25 in
(CHIS 2020002)

Shara Hughes The Natural Fences, 2020 Oil and acrylic on canvas 172.7 x 152.4 cm 68 x 60 in (HUGH 2020001)