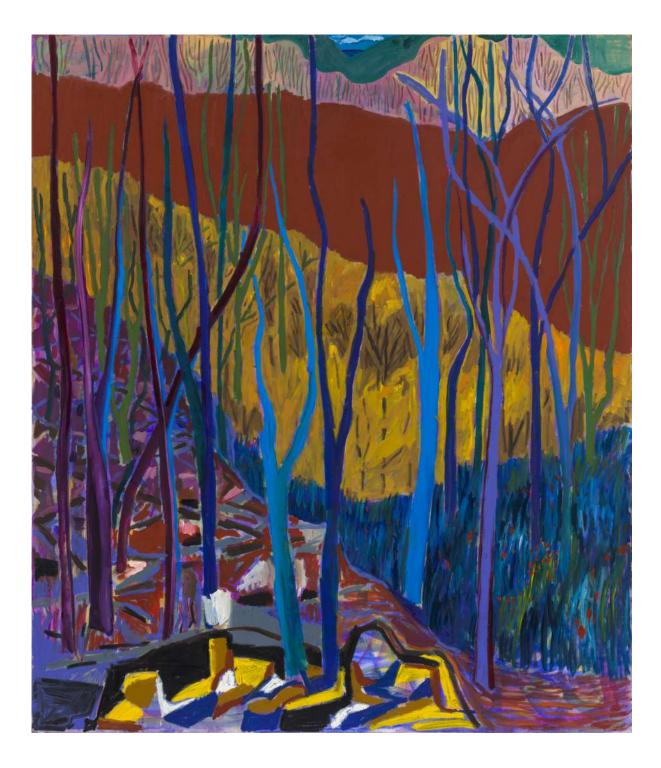

### Sedrick Chisom

The Kemetopians, 2020
Oil, acrylic, spray paint, and watercolour pencil on tiled sheets of paper glued to canvas
151.1 x 112.4 cm
59.5 x 44.25 in
(CHIS 2020002)

Shara Hughes The Natural Fences, 2020 Oil and acrylic on canvas 172.7 x 152.4 cm 68 x 60 in (HUGH 2020001)