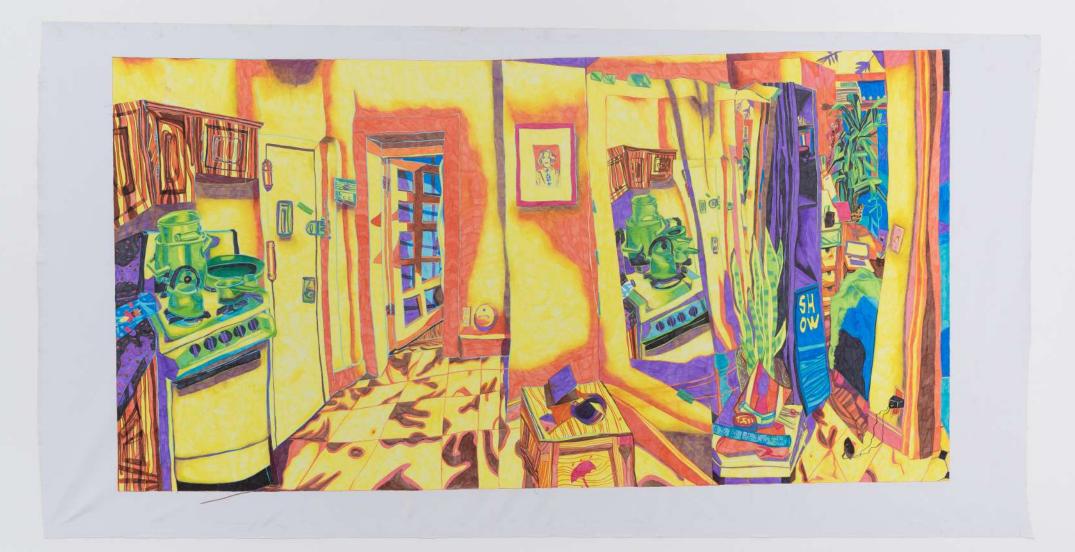

# Ulla von Brandenburg

Dance with Mask, 2016
Watercolour on ancient paper
143.5 x 113.5 x 4 cm (framed)
56.5 x 44.7 x 1.6 in (framed)
(BRAN 2016005)

Keren Cytter Panorama 3, 2016 Markers on vinyl fake leather fabric 140 x 290 cm 55.1 x 114.1 in (CYTT 2016002)