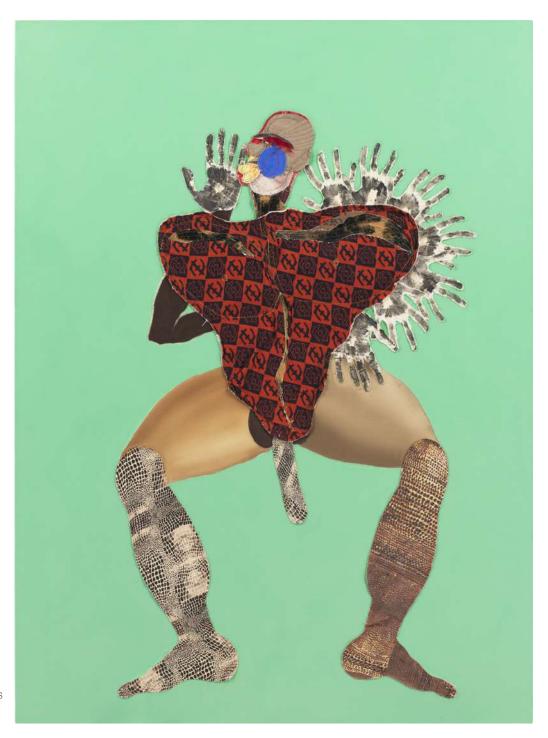

### Tschabalala Self

Black Hand, 2020
Fabric, silk, painted canvas and acrylic on canvas 172.7 x 127 cm
68 x 50 in
(SELF 2020002)