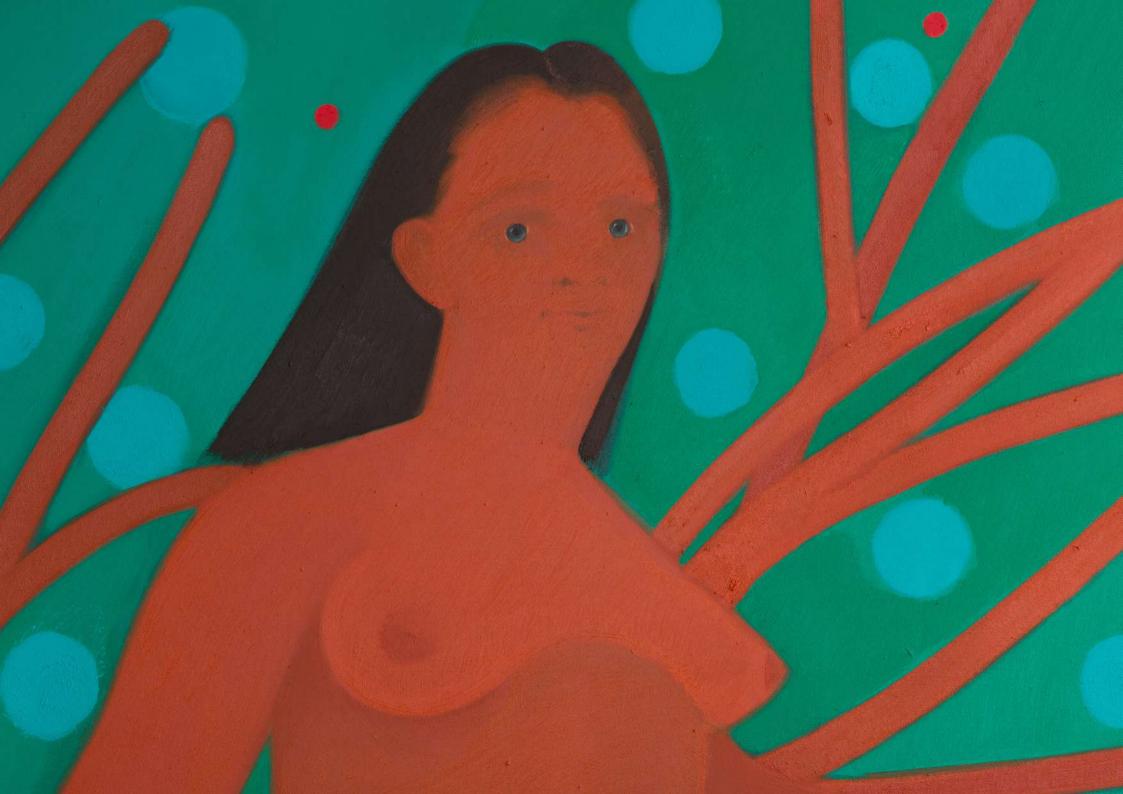

### Gisela McDaniel

Look back/Look forward, 2020
Oil on canvas, found object, flower, resin, sound on USB 91.4 x 152.4 x 14 cm 36 x 60 x 5.5 in (MCDA 2020013)