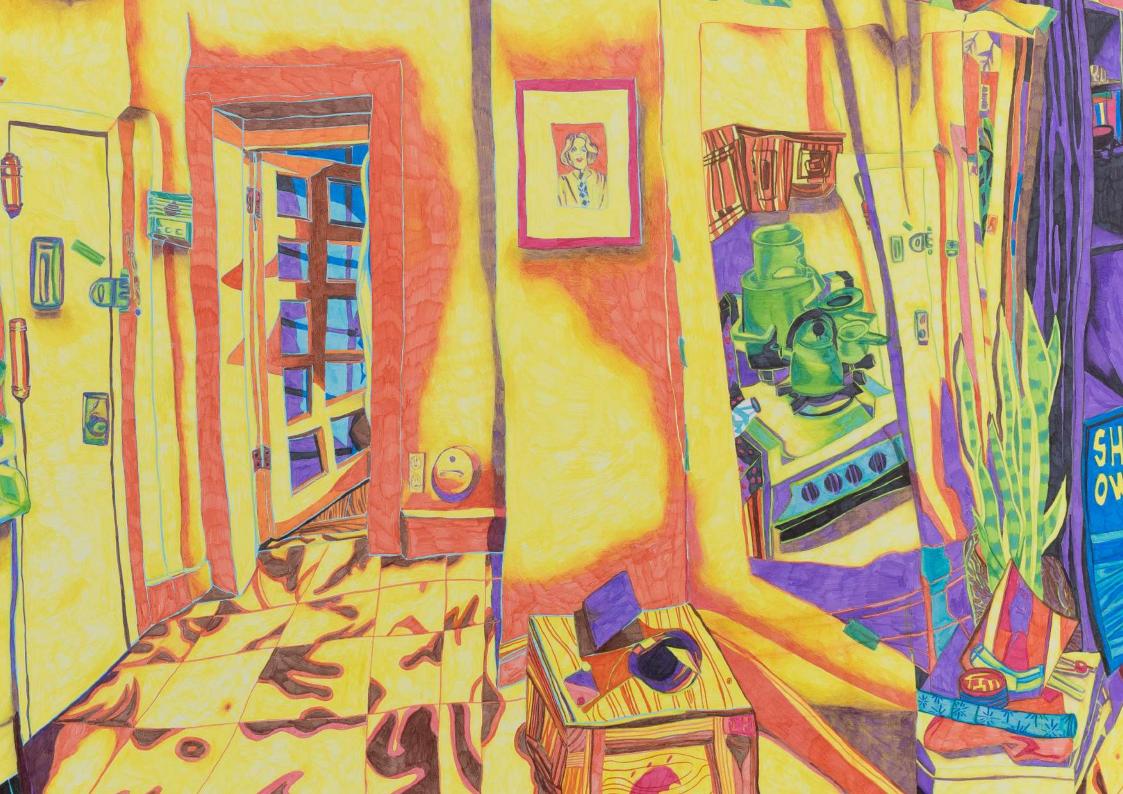

# Ulla von Brandenburg

Dance with Mask, 2016
Watercolour on ancient paper
143.5 x 113.5 x 4 cm (framed)
56.5 x 44.7 x 1.6 in (framed)
(BRAN 2016005)

Keren Cytter Panorama 3, 2016 Markers on vinyl fake leather fabric 140 x 290 cm 55.1 x 114.1 in (CYTT 2016002)