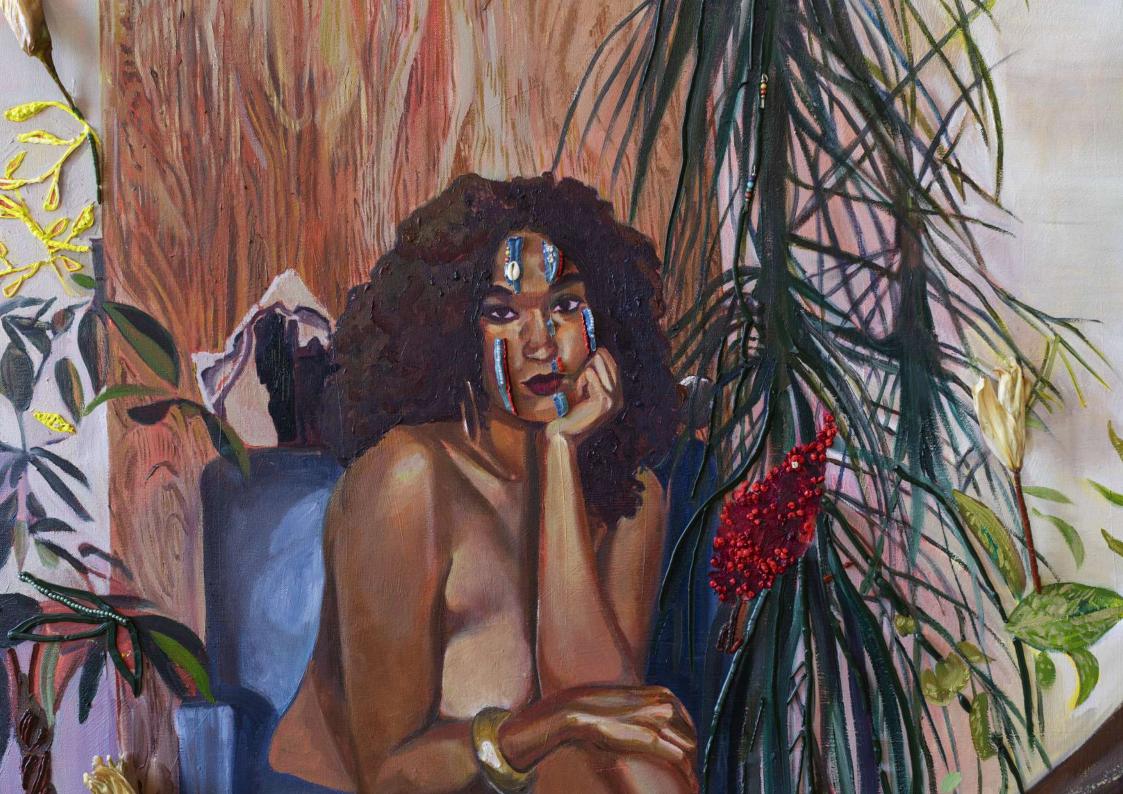

### Gisela McDaniel

Look back/Look forward, 2020
Oil on canvas, found object, flower, resin, sound on USB 91.4 x 152.4 x 14 cm 36 x 60 x 5.5 in (MCDA 2020013)