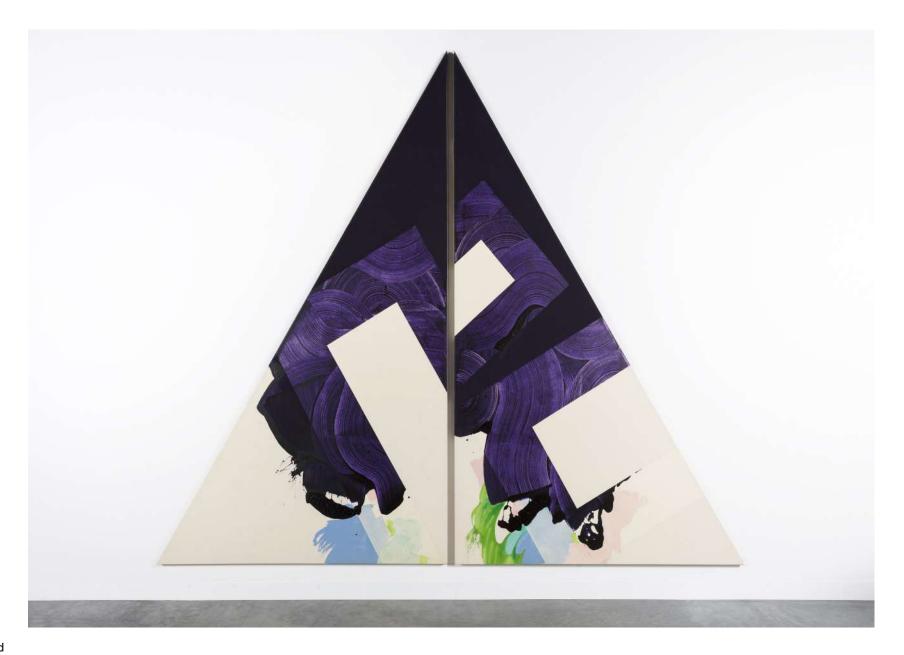

### Sedrick Chisom

The Kemetopians, 2020
Oil, acrylic, spray paint, and watercolour pencil on tiled sheets of paper glued to canvas
151.1 x 112.4 cm
59.5 x 44.25 in
(CHIS 2020002)

Shara Hughes The Natural Fences, 2020 Oil and acrylic on canvas 172.7 x 152.4 cm 68 x 60 in (HUGH 2020001)