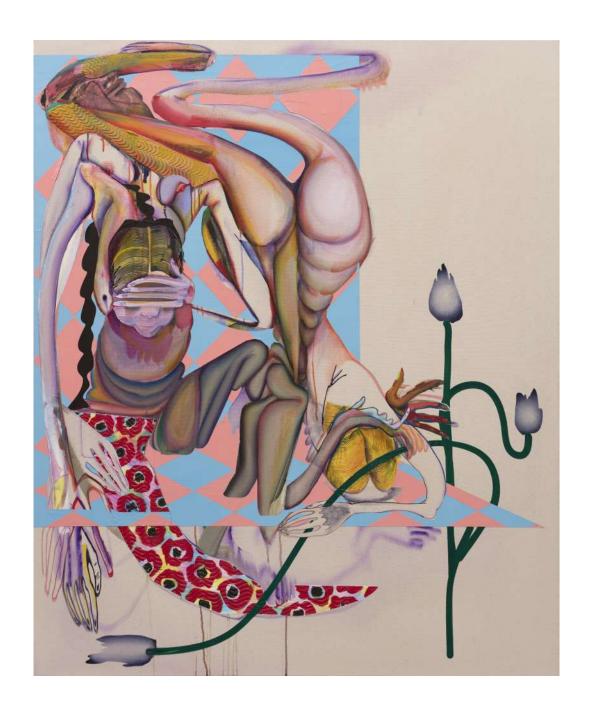

### Christina Quarles

Innocence Lost/In a Sense, Lost, 2020 Acrylic on canvas 157.5 x 139.7 x 5.1 cm 62 x 55 x 2 in (QUAR 2020001)