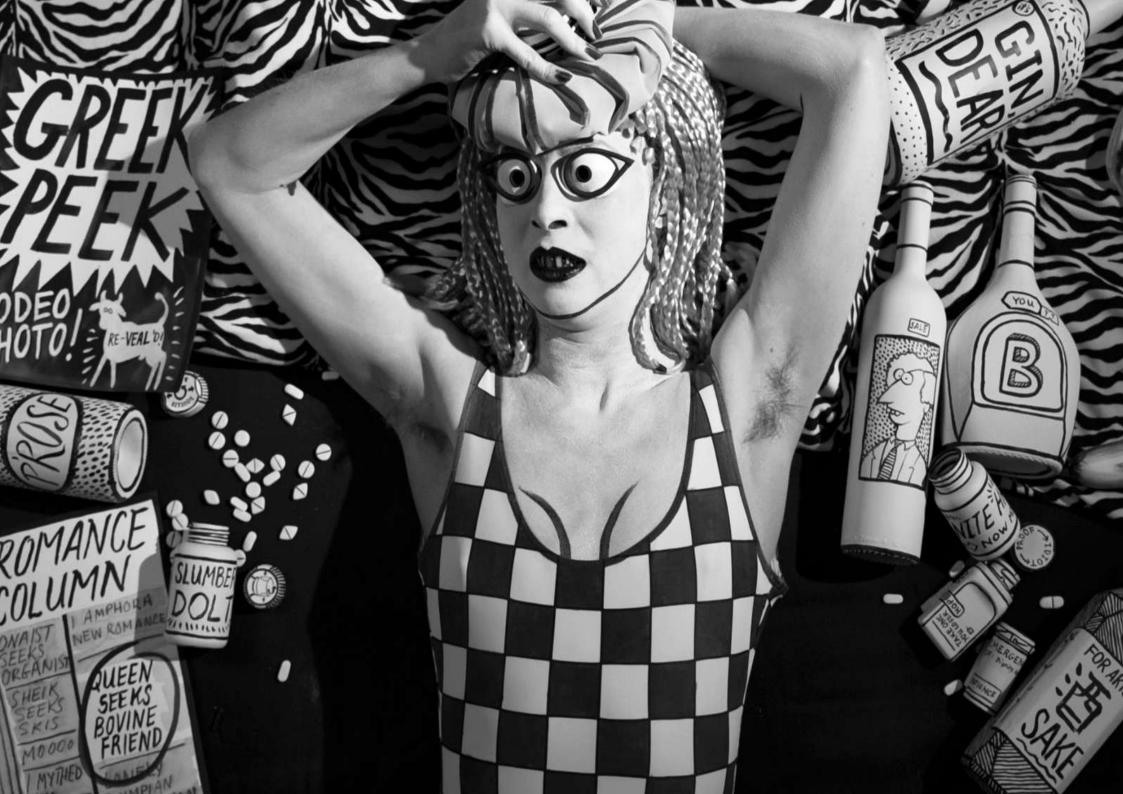

### Christina Quarles

Innocence Lost/In a Sense, Lost, 2020 Acrylic on canvas 157.5 x 139.7 x 5.1 cm 62 x 55 x 2 in (QUAR 2020001)