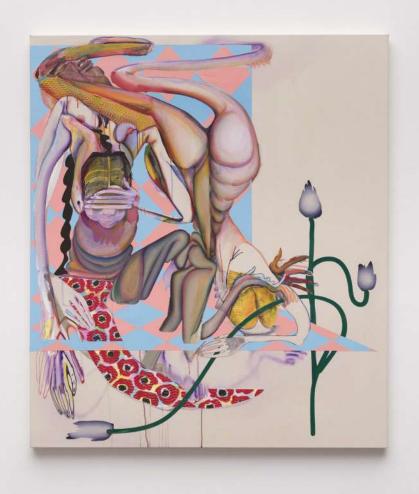

### Christina Quarles

Innocence Lost/In a Sense, Lost, 2020 Acrylic on canvas 157.5 x 139.7 x 5.1 cm 62 x 55 x 2 in (QUAR 2020001)