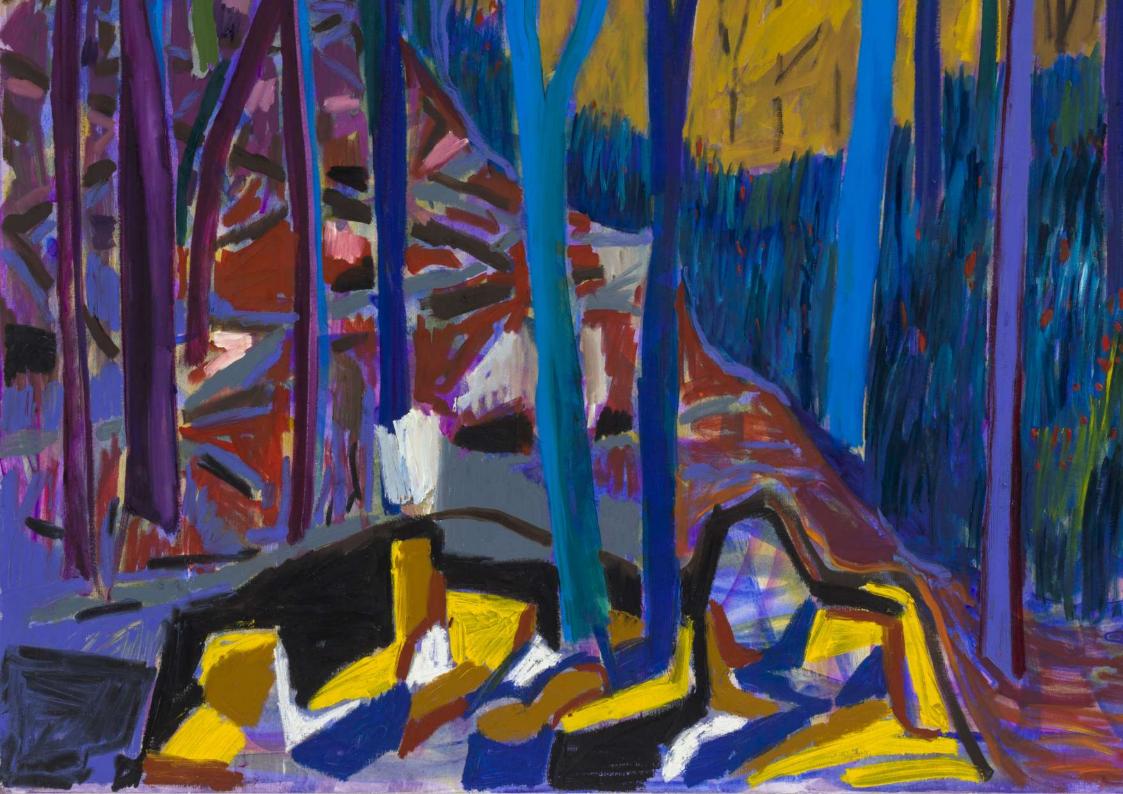

### Sedrick Chisom

The Kemetopians, 2020
Oil, acrylic, spray paint, and watercolour pencil on tiled sheets of paper glued to canvas
151.1 x 112.4 cm
59.5 x 44.25 in
(CHIS 2020002)

Shara Hughes The Natural Fences, 2020 Oil and acrylic on canvas 172.7 x 152.4 cm 68 x 60 in (HUGH 2020001)