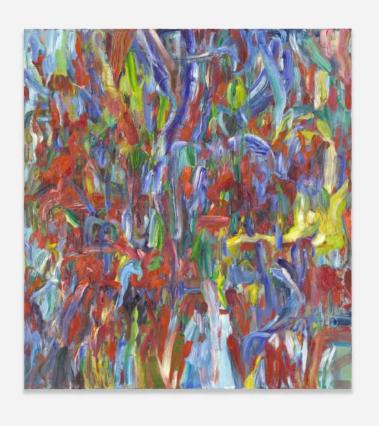

**Sabine Moritz** *Ground*, 2020
Oil on canvas
200 x 180 cm
78.75 x 70.9 in
(MORI 2020003)