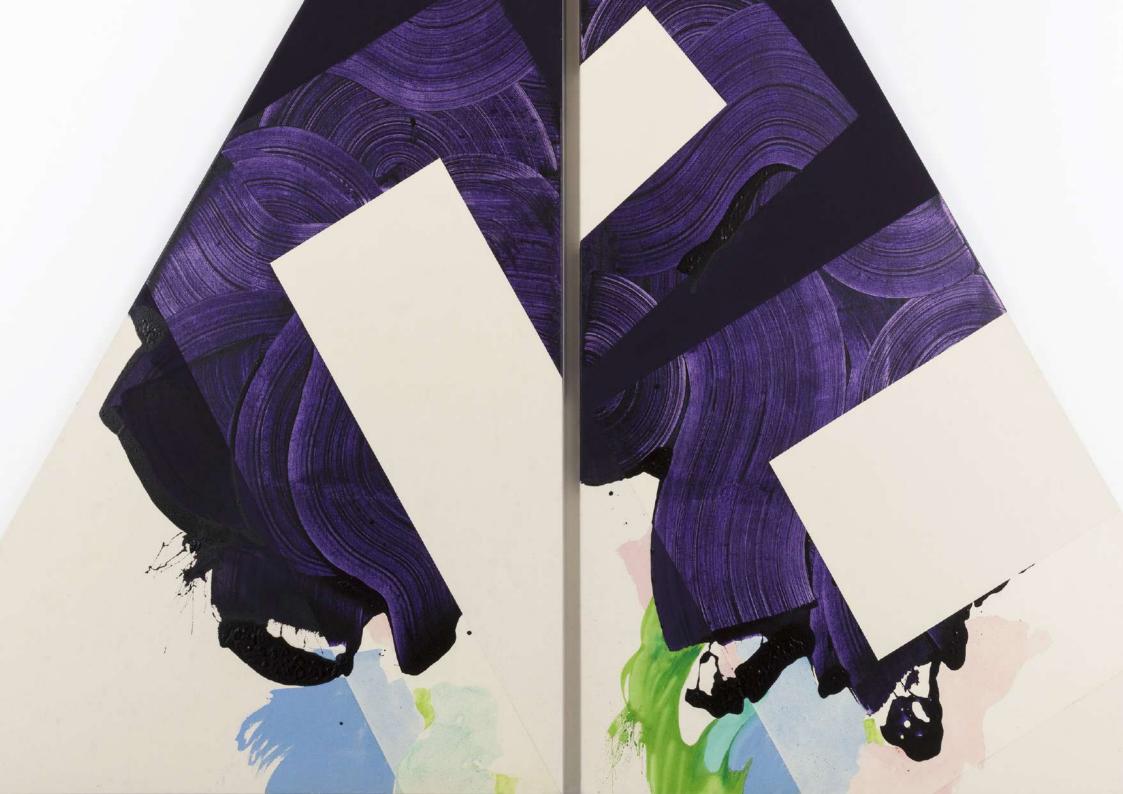

### Sedrick Chisom

The Kemetopians, 2020
Oil, acrylic, spray paint, and watercolour pencil on tiled sheets of paper glued to canvas
151.1 x 112.4 cm
59.5 x 44.25 in
(CHIS 2020002)

Shara Hughes The Natural Fences, 2020 Oil and acrylic on canvas 172.7 x 152.4 cm 68 x 60 in (HUGH 2020001)