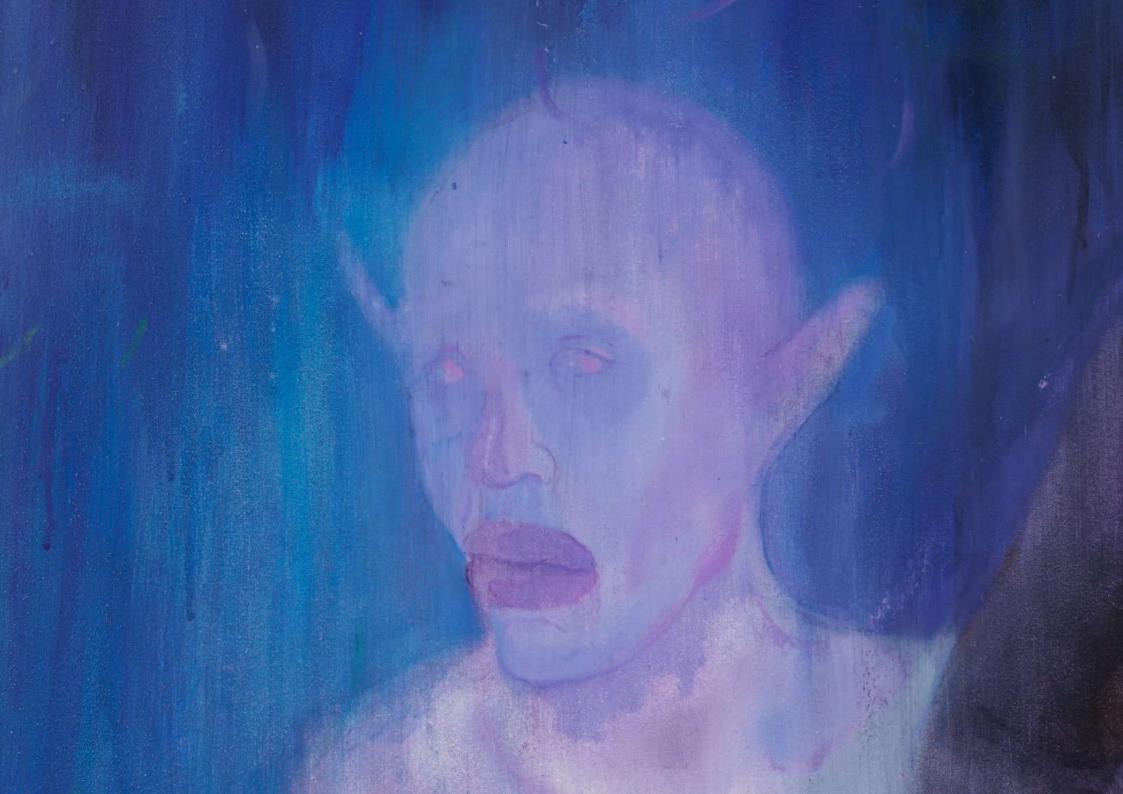

### Sedrick Chisom

The Kemetopians, 2020
Oil, acrylic, spray paint, and watercolour pencil on tiled sheets of paper glued to canvas
151.1 x 112.4 cm
59.5 x 44.25 in
(CHIS 2020002)

Shara Hughes The Natural Fences, 2020 Oil and acrylic on canvas 172.7 x 152.4 cm 68 x 60 in (HUGH 2020001)