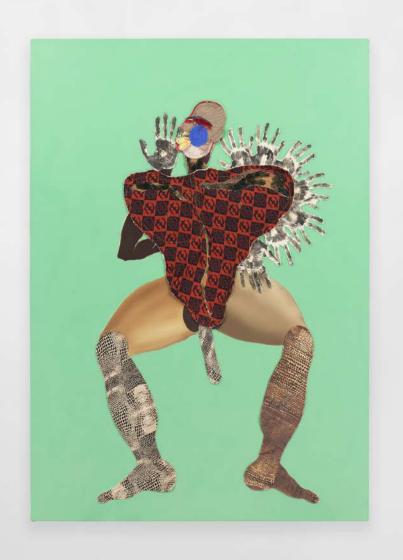

### Tschabalala Self

Black Hand, 2020
Fabric, silk, painted canvas and acrylic on canvas 172.7 x 127 cm
68 x 50 in
(SELF 2020002)