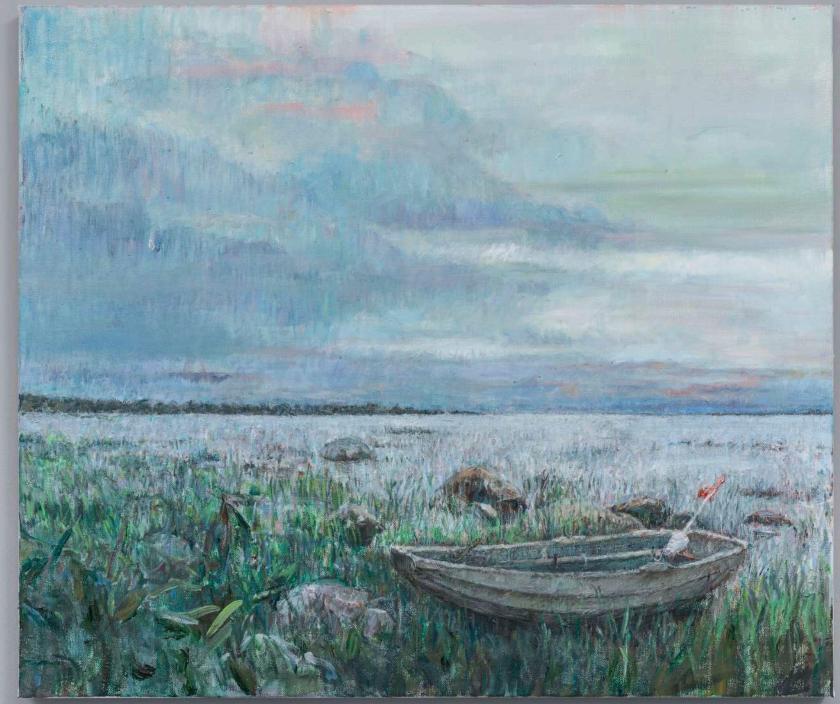

Sabine Moritz
Boat, 2018
Oil on canvas
85 x 100 cm
33.5 x 39.4 in
(MORI 2018015)