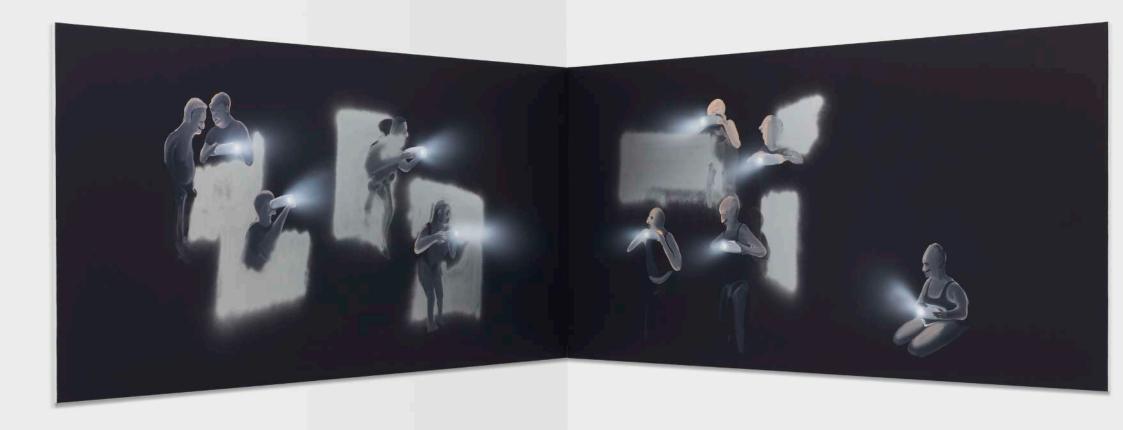

## Ken Okiishi

Wave Shield 2, 2019
Acrylic on EMF RF, shielding mesh and canvas
152.4 x 121.9 x 3.2 cm
60 x 48 x 1.25 in
(OKII 2019002)

Tala Madani
Untitled, 2019
Oil on linen
182.9 x 365.8 x 3.2 cm
72 x 144 x 1.25 in
(MADA 2019011)