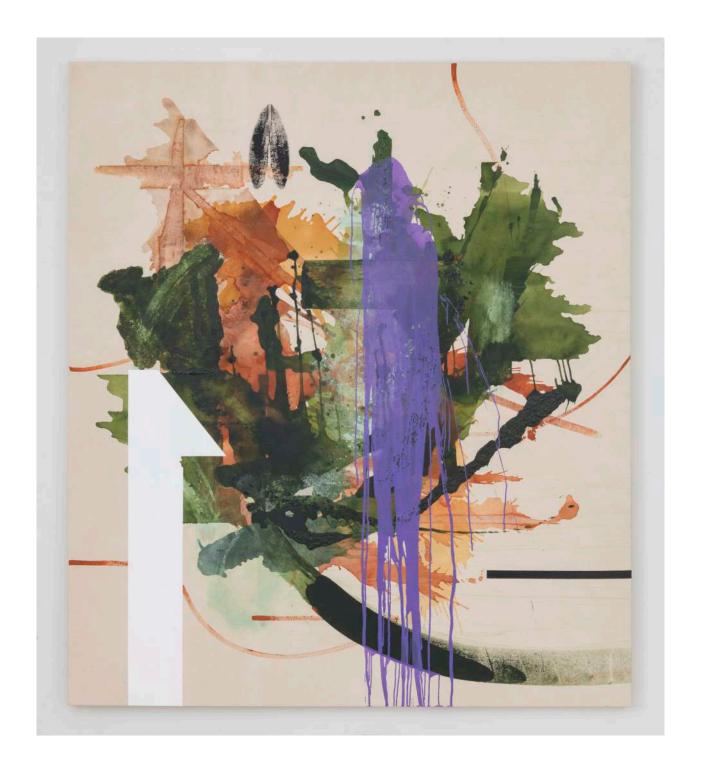

## Elizabeth Neel

Flitted Seed, 2019 Acrylic on canvas 200.7 x 175.3 cm 79 x 69 in (NEEL 2019008)