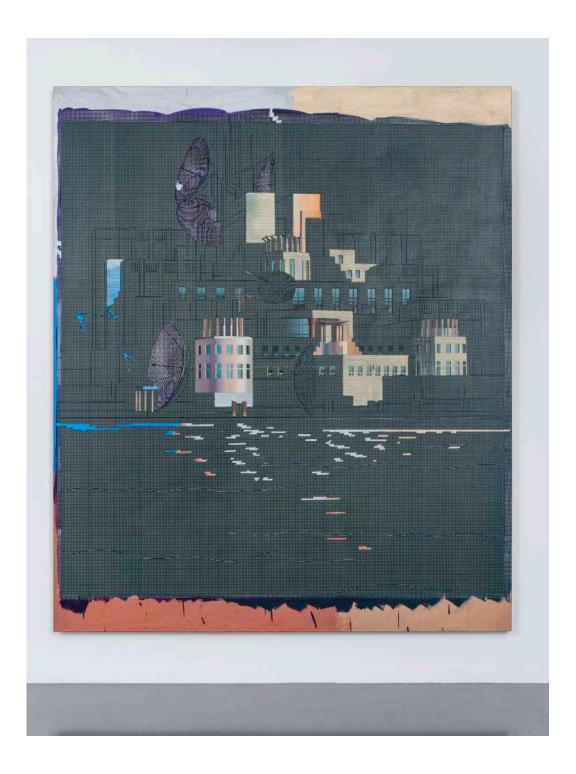

## Cui Jie

The Peak Tower 2, 2019
Acrylic on canvas
220 x 180 cm
86.6 x 70.9 in
(CUI 2019018)

Cui Jie
SIS Building, 2019
Acrylic and spray paint on canvas
250 x 210 cm
98.4 x 82.6 in (CUI 2019011)

Adrienne Rich: Prospective Immigrants
Please Note, 2019
Ink and gouache on paper
61 x 50.8 cm (framed)
24 x 20 in (framed)
(SIKA 2019017)