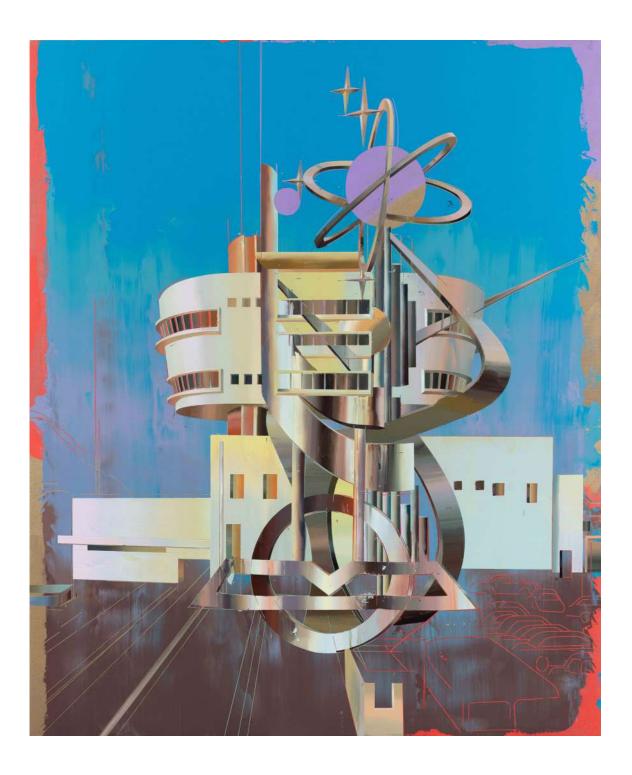

## Cui Jie

The Peak Tower 2, 2019
Acrylic on canvas
220 x 180 cm
86.6 x 70.9 in
(CUI 2019018)

Cui Jie
SIS Building, 2019
Acrylic and spray paint on canvas
250 x 210 cm
98.4 x 82.6 in (CUI 2019011)

Adrienne Rich: Prospective Immigrants
Please Note, 2019
Ink and gouache on paper
61 x 50.8 cm (framed)
24 x 20 in (framed)
(SIKA 2019017)