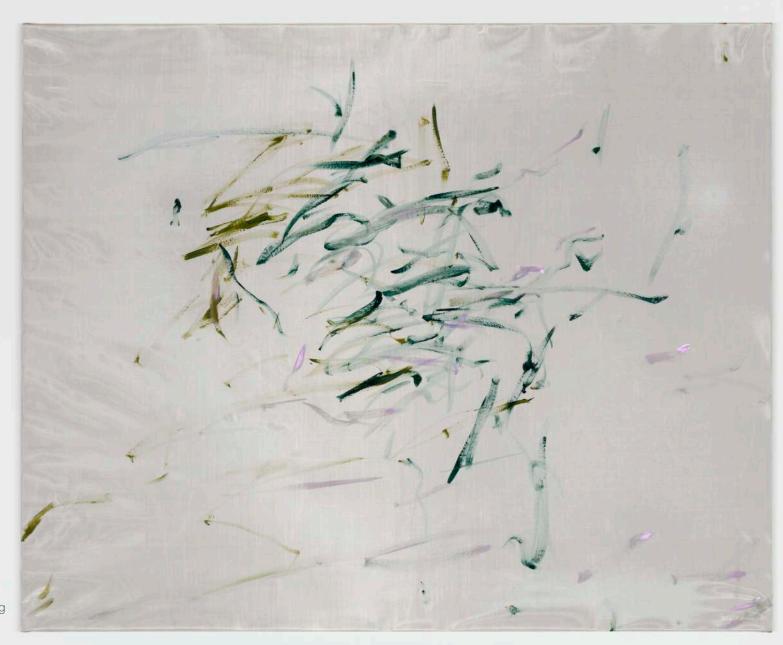

## Ken Okiishi

Wave Shield 2, 2019
Acrylic on EMF RF, shielding mesh and canvas
152.4 x 121.9 x 3.2 cm
60 x 48 x 1.25 in
(OKII 2019002)

Tala Madani
Untitled, 2019
Oil on linen
182.9 x 365.8 x 3.2 cm
72 x 144 x 1.25 in
(MADA 2019011)