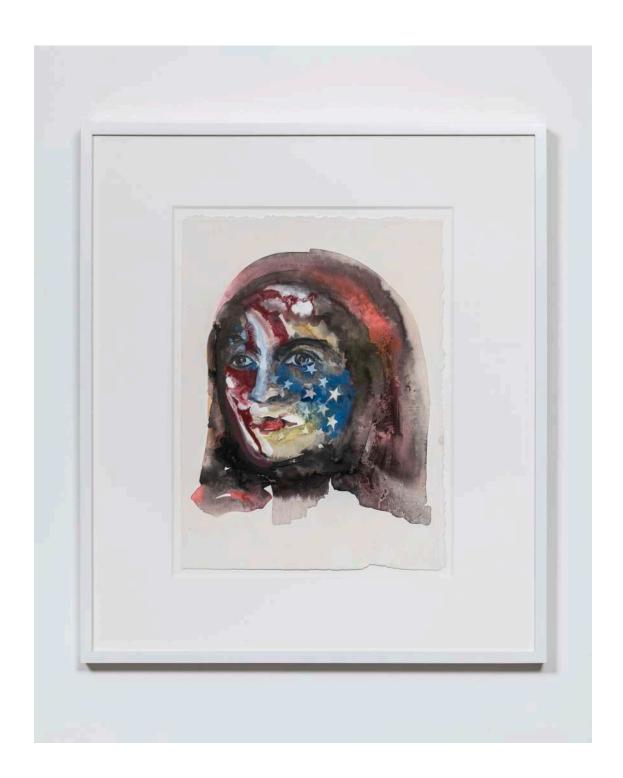

Portrait of Adrienne Rich: Diving into the Wreck, 2019
Ink and gouache on paper
61 x 50.8 cm (framed)
24 x 20 in (framed)
(SIKA 2019014)

Sabine Moritz Lava, 2018 Oil on canvas 131 x 131 cm 51.6 x 51.6 in (MORI 2018004)