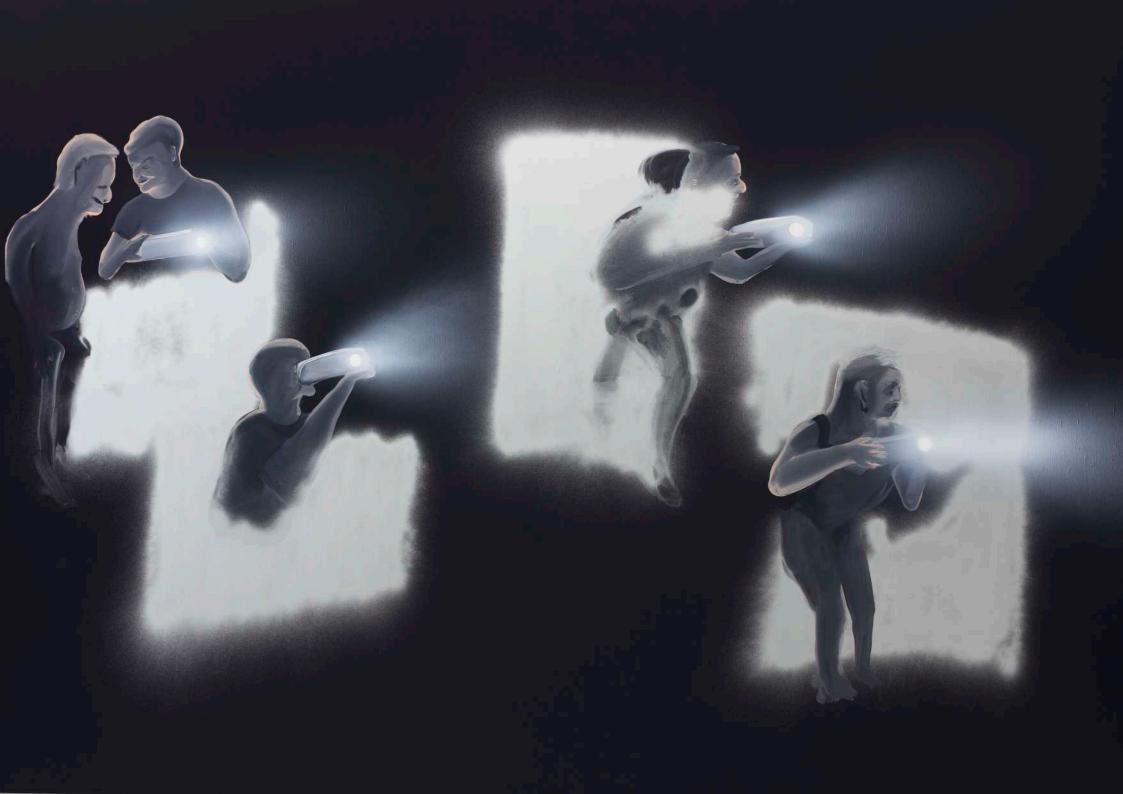

## Ken Okiishi

Wave Shield 2, 2019
Acrylic on EMF RF, shielding mesh and canvas
152.4 x 121.9 x 3.2 cm
60 x 48 x 1.25 in
(OKII 2019002)

Tala Madani
Untitled, 2019
Oil on linen
182.9 x 365.8 x 3.2 cm
72 x 144 x 1.25 in
(MADA 2019011)

## Tala Madani

Untitled, 2019
Oil on linen
203.2 x 228.6 x 3.2 cm
80 x 90 x 1 1/4 in
(MADA 2019014)

Mary Ramsden
reporting from the scene, 2019
Oil on polyester
200 x 140 cm
78.75 x 55.1 in
(RAMS 2019002)