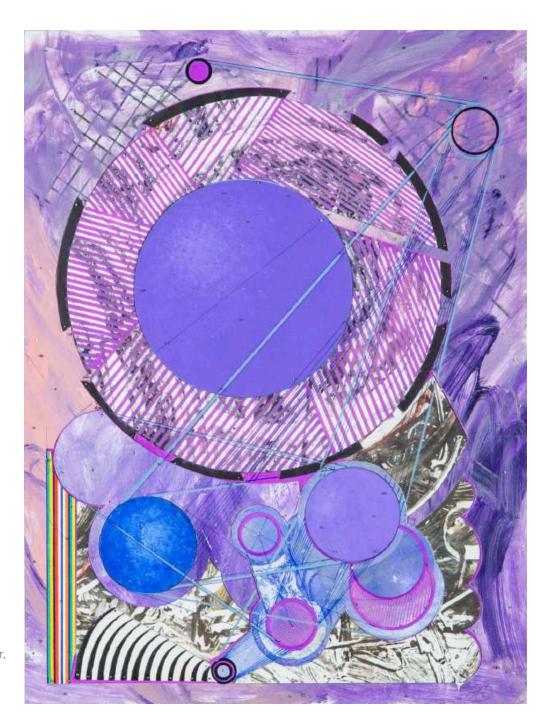

Le Relais du Postillon Florence Room 2012 -Untitled #8, 2012 Collage (paper, watercolour, colour pencil, electrostatic printing) 66 x 53.3 x 5.1 cm (framed) 26 x 21 x 2 in (framed) (REED 2012001)

Shara Hughes
Your Hidden Thoms, 2019
Oil, acrylic can dye on canvas
172.7 x 152.4 x 4.4 cm
68 x 60 x 1.75 in (HUGH 2019003)