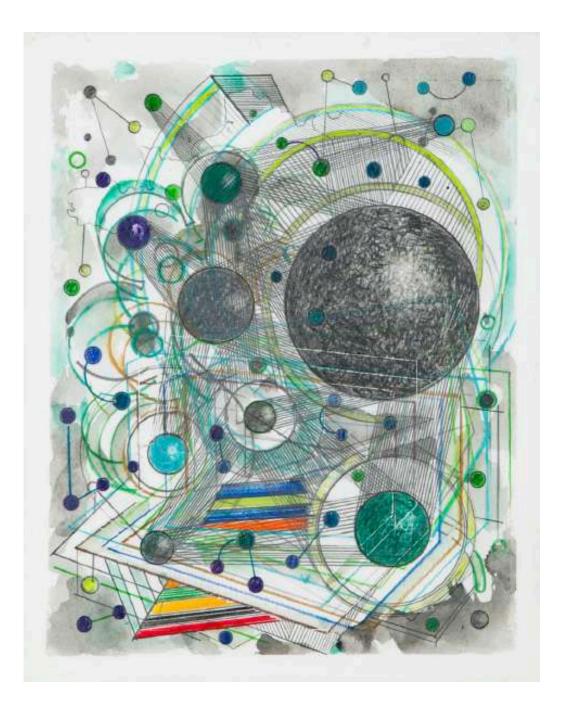

## Elizabeth Neel

Traders and Trade Routes 2, 2016
Acrylic on canvas
180.3 x 195.6 cm
71 x 77 in
(NEEL 2016002)

Galactic Journal: Rose Hill Drive, 2005 Acrylic and oil marker on canvas 152.4 x 121.9 cm 60 x 48 in (REED 2005001)

Galactic Journal: Antibes Vert (aka School Colors #2), 2004 Acrylic and oil marker on canvas 228.6 x 205.7 cm 90 x 81 in (REED 2004001)

Hommage to Plum Nellie, 2000
Collage (acrylic, oil marker on paper, watercolour, monotype)
81.3 x 66 x 5.1 cm (framed)
32 x 26 x 2 in (framed)
(REED 2000001)