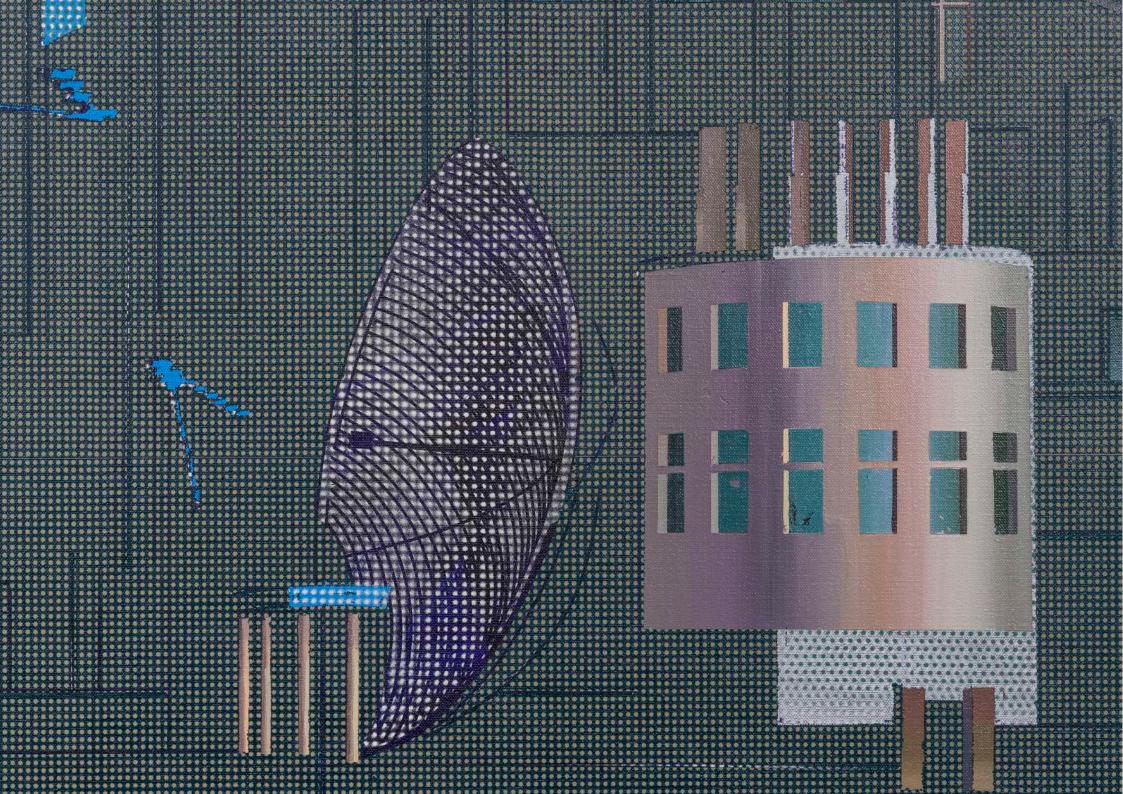

## Cui Jie

The Peak Tower 2, 2019
Acrylic on canvas
220 x 180 cm
86.6 x 70.9 in
(CUI 2019018)

Cui Jie
SIS Building, 2019
Acrylic and spray paint on canvas
250 x 210 cm
98.4 x 82.6 in (CUI 2019011)

Adrienne Rich: Prospective Immigrants
Please Note, 2019
Ink and gouache on paper
61 x 50.8 cm (framed)
24 x 20 in (framed)
(SIKA 2019017)