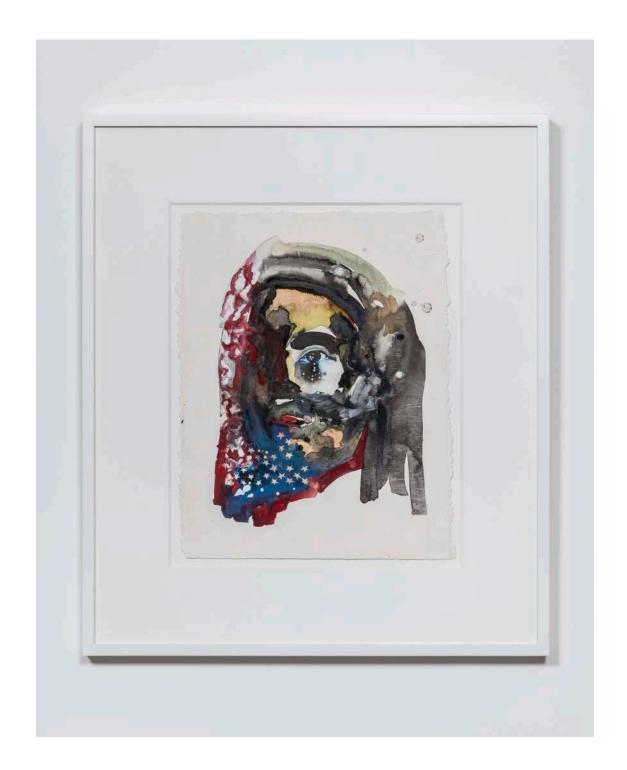

Adrienne Rich: I Dream I'm the Death of Orpheus, 2019
Ink and gouache on paper
61 x 50.8 cm (framed)
24 x 20 in (framed)
(SIKA 2019016)

Adrienne Rich: Cartographies of Silence, 2019
Ink and gouache on paper 61 x 50.8 cm (framed) 24 x 20 in (framed) (SIKA 2019015)