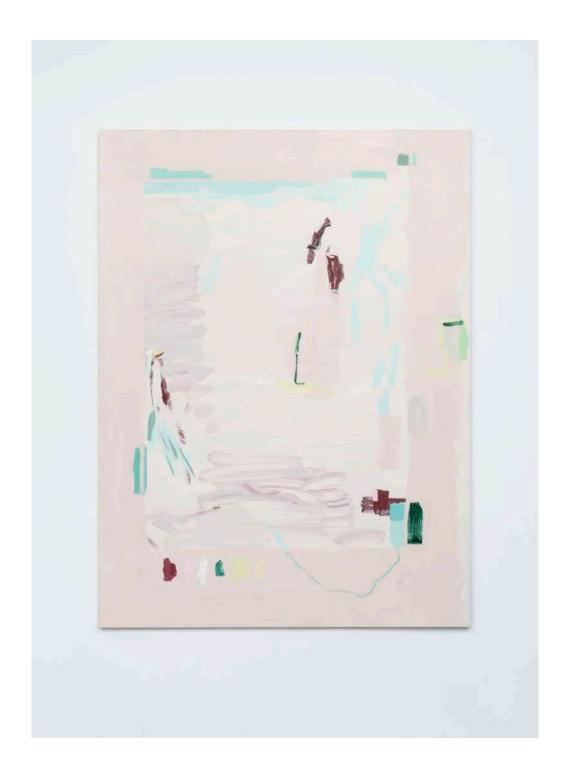

## Elizabeth Neel

Flitted Seed, 2019 Acrylic on canvas 200.7 x 175.3 cm 79 x 69 in (NEEL 2019008)