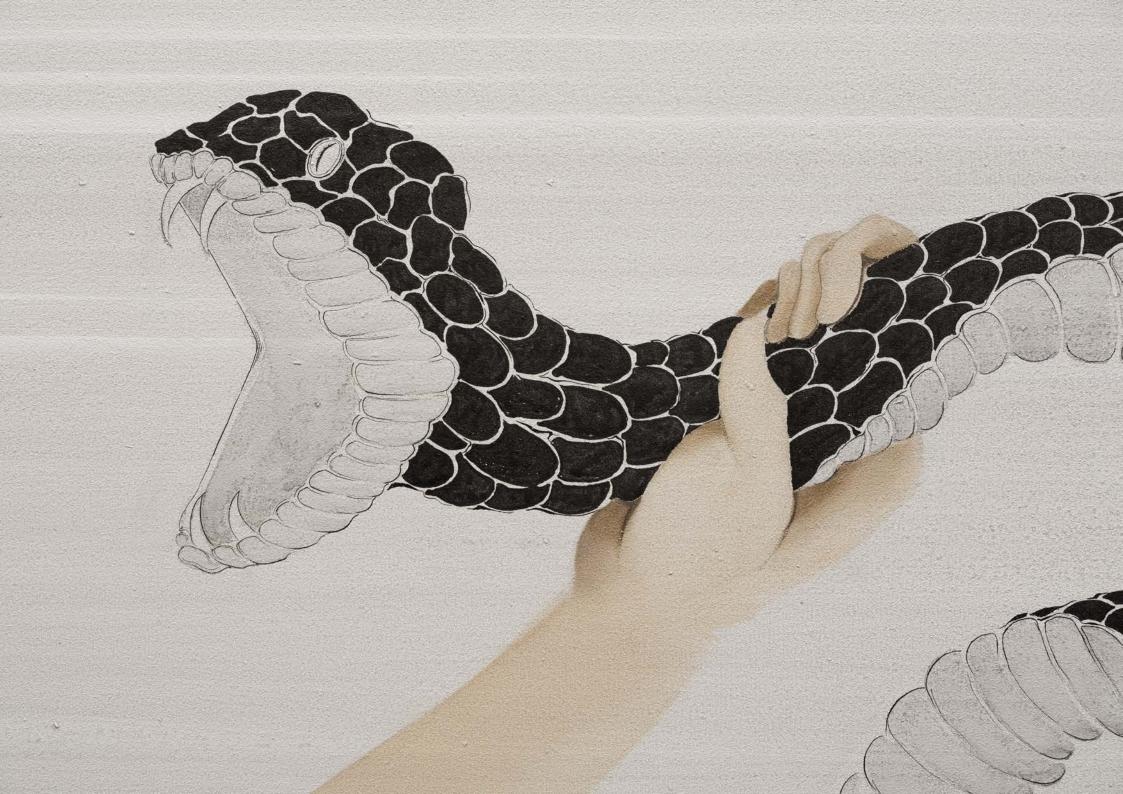

### Shahzia Sikander

Composition to Constitution, 2020 Ink, gouache, gold leaf on prepared paper 152.4 x 240 cm 60 x 94.5 in (SIKA 2020004)

 $\mathcal{P}$ 

Robert Reed Plum Nellie Split, November Reason #2, 1972 Acrylic on canvas 304.8 x 365.8 cm 120 x 144 in (REED 1972021)