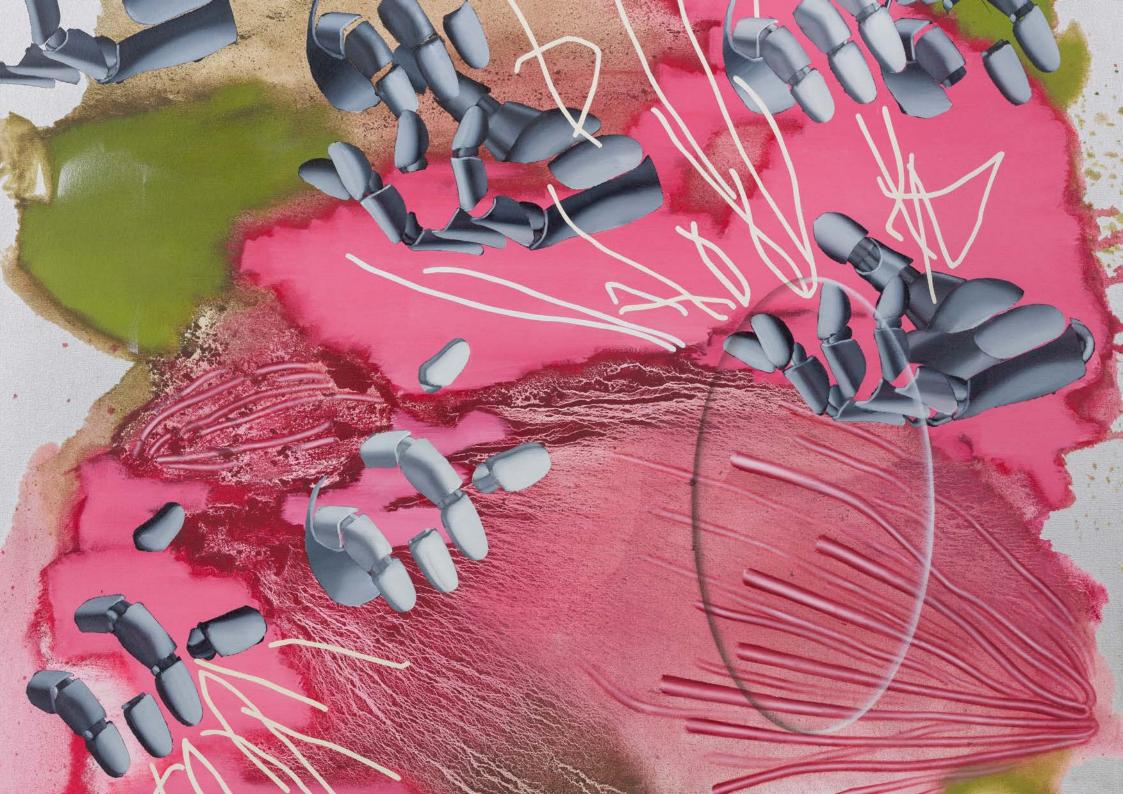

## Helen Johnson

Arseholes, 2020 Acrylic on canvas 45.7 x 61 cm 18 x 24 in (JOHN 2020002)

pC

Rachel Rose Ninth Born, 2019 Rock and Blown Glass 17.5 x 28 x 18.5 cm 6.9 x 11.1 x 7.25 in (ROSE 2019040)