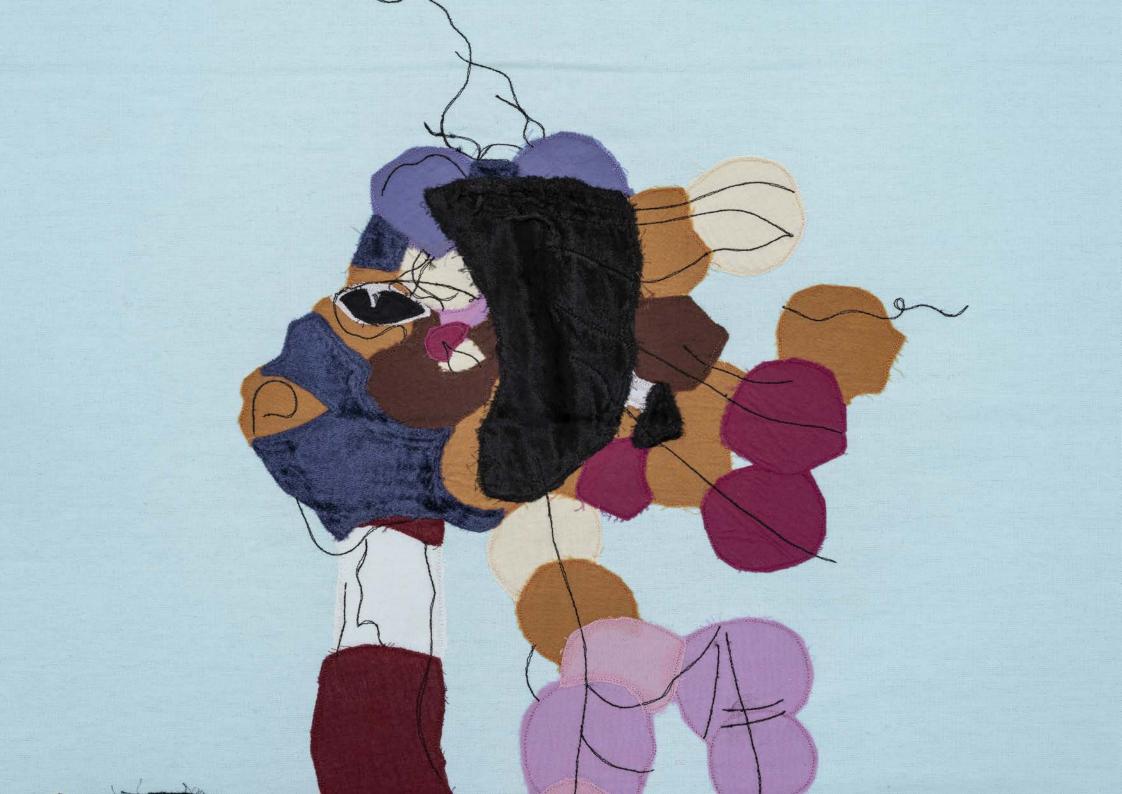

## Tschabalala Self

Sapphire, 2020 Quilted fabric 100 x 138 cm 39.4 x 54.4 in Edition of 30 plus 5 APs (SELF 2020006)

**Ian Cheng** *Entropy Wrangler (Atik)*, 2013 Live simulation, infinite duration, sound Unique in a series of 10 plus 1 AP (CHEN 2013002)