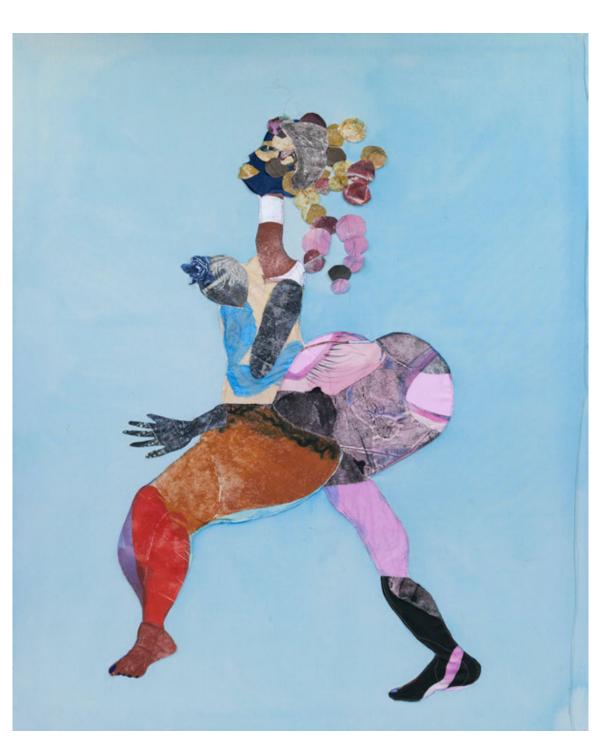

## Tschabalala Self

Sapphire, 2020 Quilted fabric 100 x 138 cm 39.4 x 54.4 in Edition of 30 plus 5 APs (SELF 2020006)

**Ian Cheng** *Entropy Wrangler (Atik)*, 2013 Live simulation, infinite duration, sound Unique in a series of 10 plus 1 AP (CHEN 2013002)