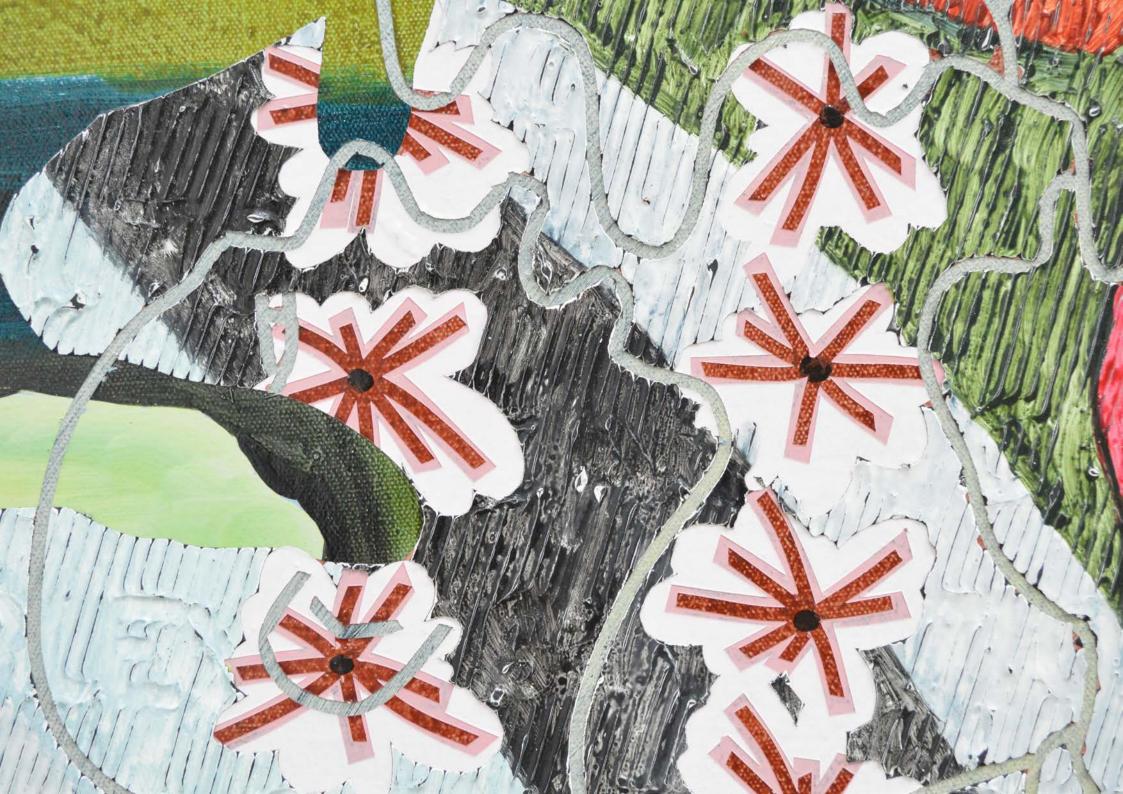

## Gerasimos Floratos

*River heads*, 2020 Oil, acrylic, and collage on canvas 106.7 x 203.2 cm 42 x 80 in (FLOR 2020034)

pilarComias

*In Reality | We Shift* Art Basel Miami Beach OVR 2020 2-6 December, 2020