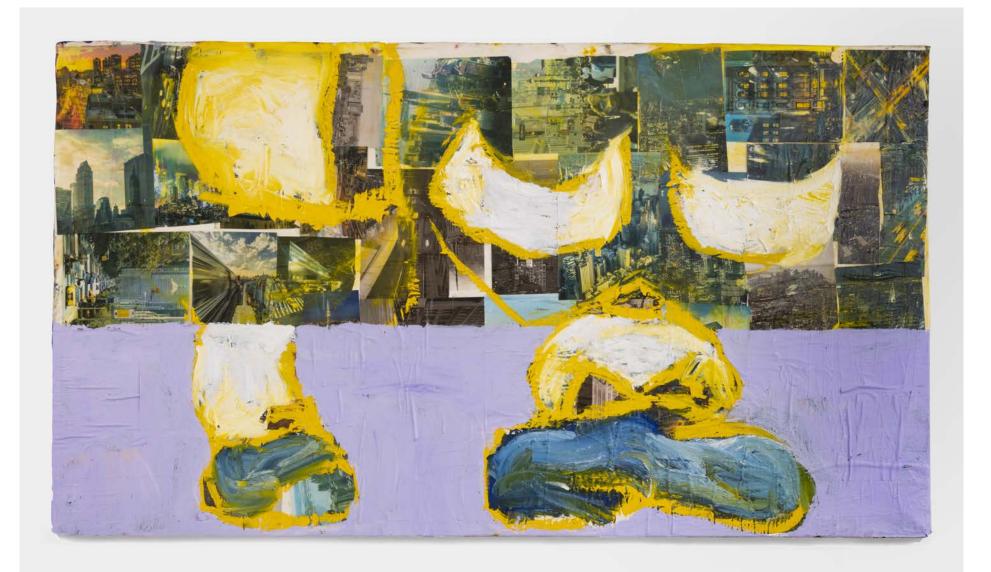

## Gerasimos Floratos

*River heads*, 2020 Oil, acrylic, and collage on canvas 106.7 x 203.2 cm 42 x 80 in (FLOR 2020034)

pilarComias

*In Reality | We Shift* Art Basel Miami Beach OVR 2020 2-6 December, 2020