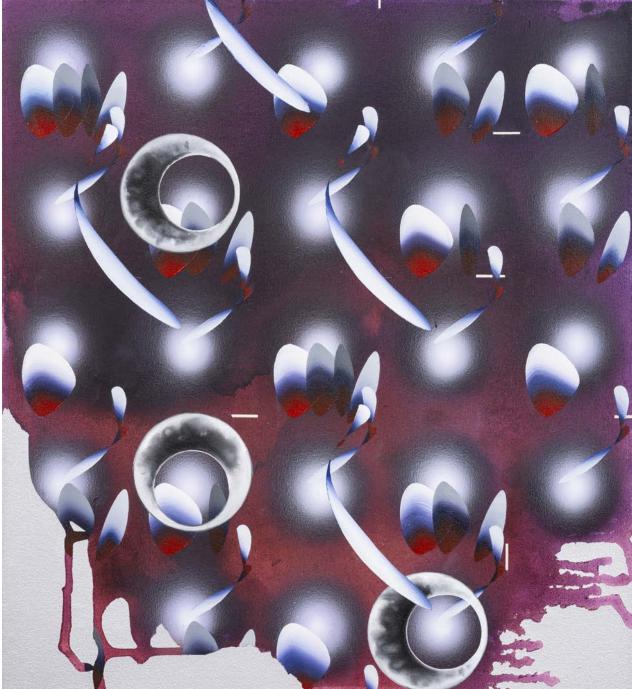

To view click here: https://vimeo.com/475006618

pC

Vivien Zhang Scrollsphere #2, 2020 Oil and spray paint on canvas 300 x 110 cm 118.1 x 43.25 in (ZHAN 2020001)

**Vivien Zhang** *Grid Method (Stacking Obscurity),* 2020 Acrylic, oil, and spray paint on canvas 51 x 46 cm 20.1 x 18.1 in (ZHAN 2020009)