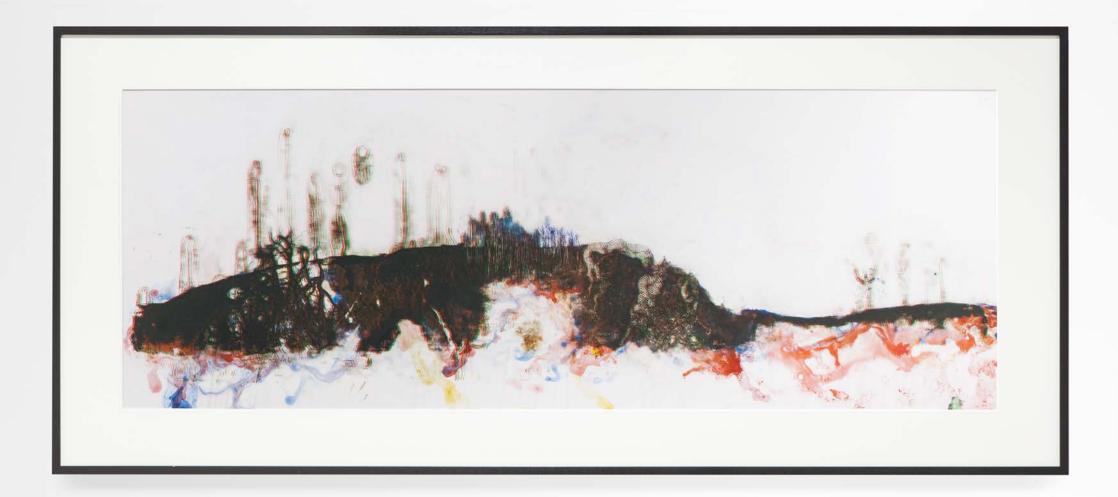

pC

Philippe Parreno The Sun Rises From Its Eastern Pond, 2014 Silkscreen, with black and coloured inks 55 x 153.5 cm or 21.7 x 60.4 in Framed: 75 x 179 x 5.5 cm or 29.5 x 70.5 x 2.2 in (PARR 2014007)

Sabine Moritz