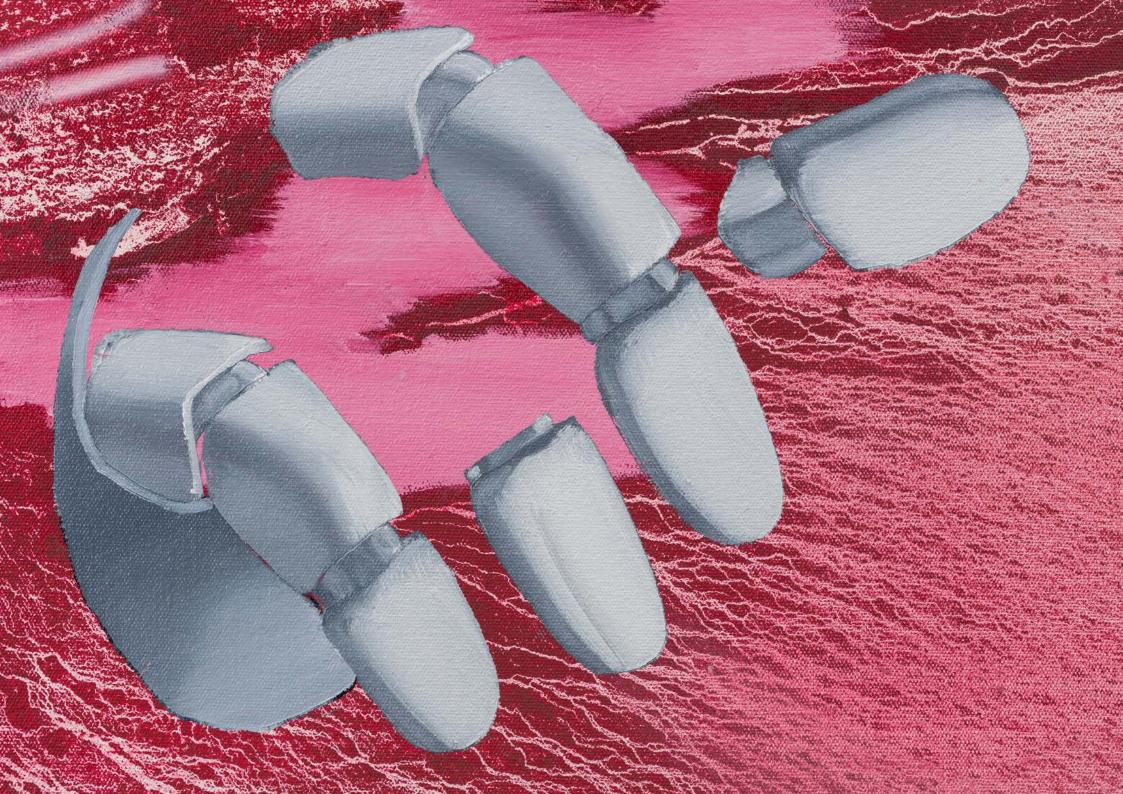

 $\mathcal{P}$ 

*Red*, 2020 Oil on canvas 150 x 150 cm (MORI 2020007)

Sofia Mitsola

*Love Toy*, 2020 Oil on linen 160 x 140 cm 63 x 55.1 in (MITS 2020023)

Hayv Kahraman Death Rattle, 2020 Oil and dried pigment on panel 127 x 127 cm 50 x 50 in (KAHR 2020021)