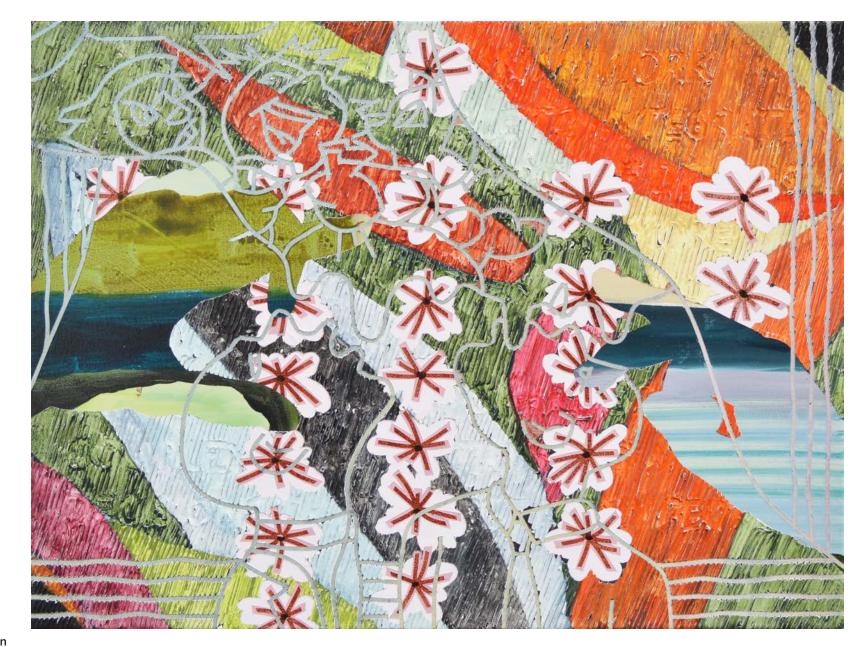

### Shahzia Sikander

Composition to Constitution, 2020 Ink, gouache, gold leaf on prepared paper 152.4 x 240 cm 60 x 94.5 in (SIKA 2020004)

 $\mathcal{P}$ 

Robert Reed Plum Nellie Split, November Reason #2, 1972 Acrylic on canvas 304.8 x 365.8 cm 120 x 144 in (REED 1972021)