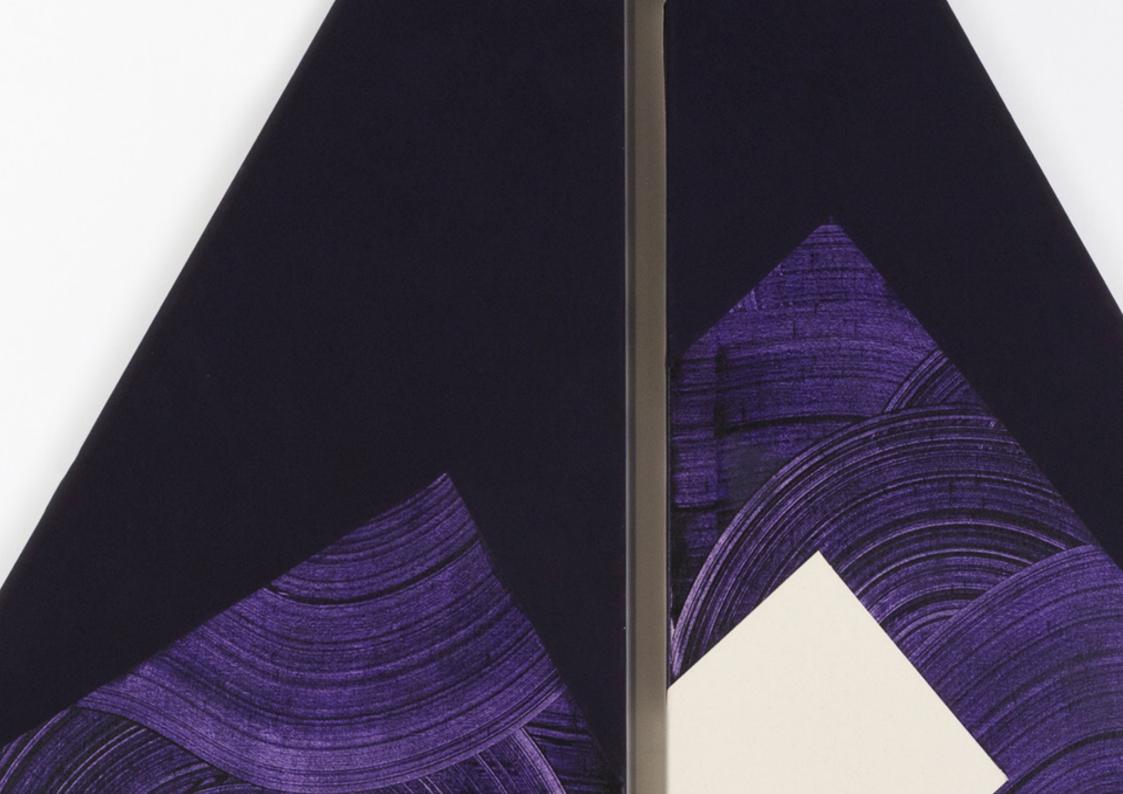

### Shahzia Sikander

Composition to Constitution, 2020 Ink, gouache, gold leaf on prepared paper 152.4 x 240 cm 60 x 94.5 in (SIKA 2020004)

 $\mathcal{P}$ 

Robert Reed Plum Nellie Split, November Reason #2, 1972 Acrylic on canvas 304.8 x 365.8 cm 120 x 144 in (REED 1972021)