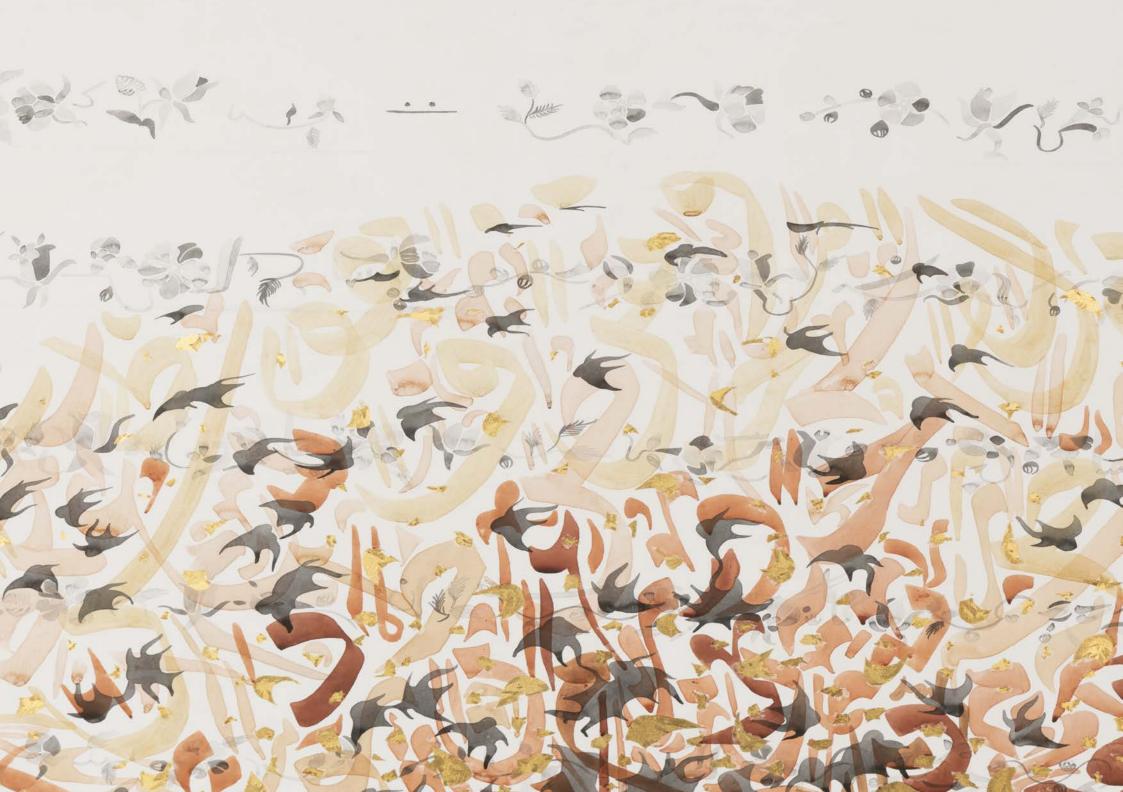

### Shahzia Sikander

Composition to Constitution, 2020 Ink, gouache, gold leaf on prepared paper 152.4 x 240 cm 60 x 94.5 in (SIKA 2020004)

 $\mathcal{P}$ 

Robert Reed Plum Nellie Split, November Reason #2, 1972 Acrylic on canvas 304.8 x 365.8 cm 120 x 144 in (REED 1972021)