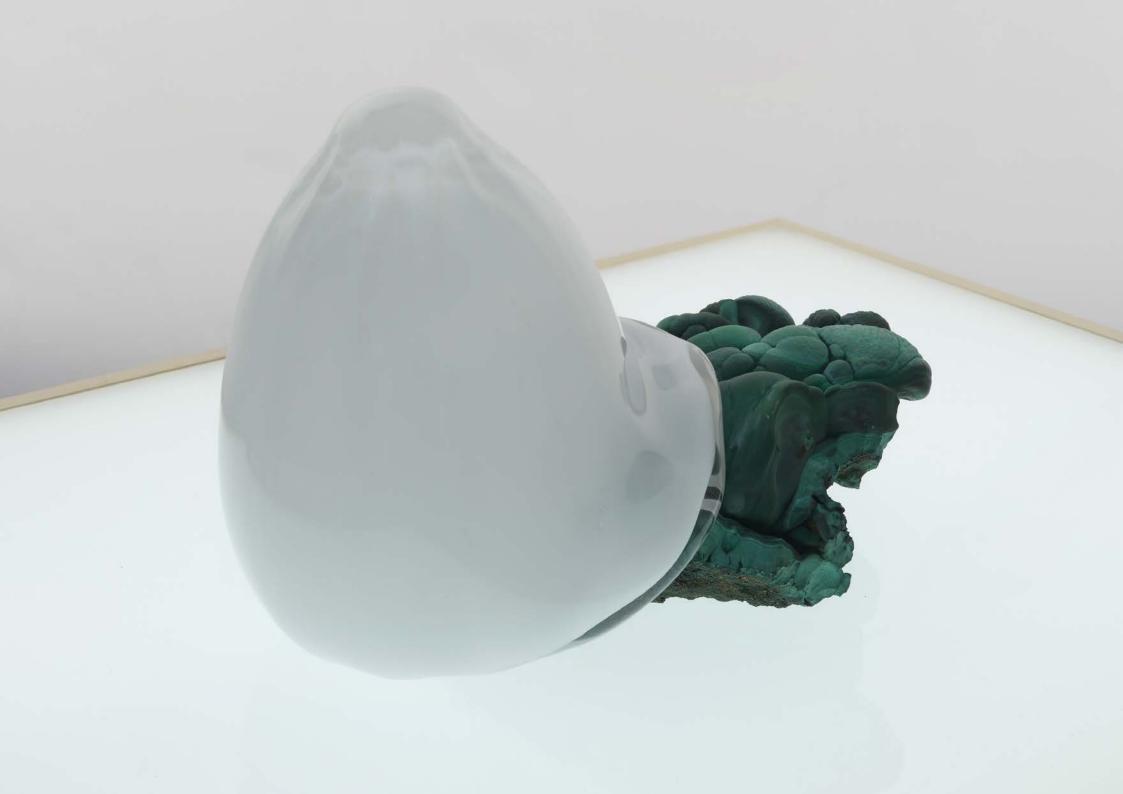

## Helen Johnson

Arseholes, 2020 Acrylic on canvas 45.7 x 61 cm 18 x 24 in (JOHN 2020002)

pC

Rachel Rose Ninth Born, 2019 Rock and Blown Glass 17.5 x 28 x 18.5 cm 6.9 x 11.1 x 7.25 in (ROSE 2019040)