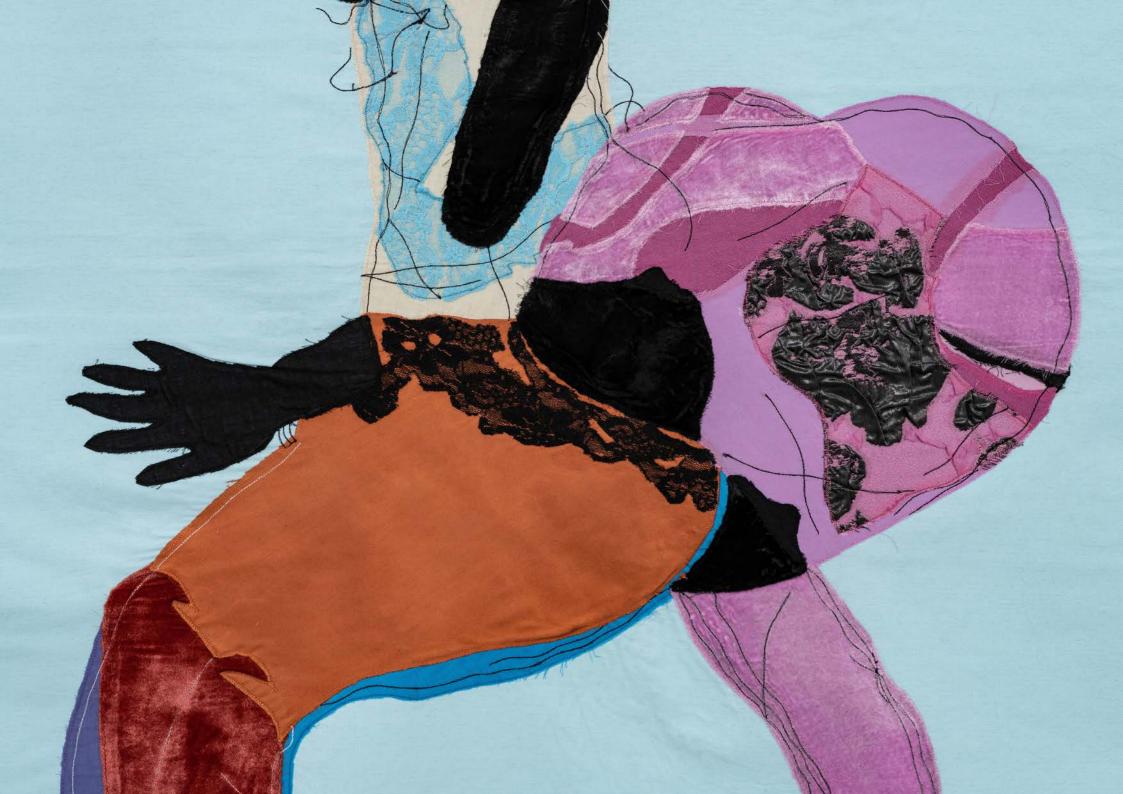

## Tschabalala Self

Sapphire, 2020 Quilted fabric 100 x 138 cm 39.4 x 54.4 in Edition of 30 plus 5 APs (SELF 2020006)

**Ian Cheng** *Entropy Wrangler (Atik)*, 2013 Live simulation, infinite duration, sound Unique in a series of 10 plus 1 AP (CHEN 2013002)