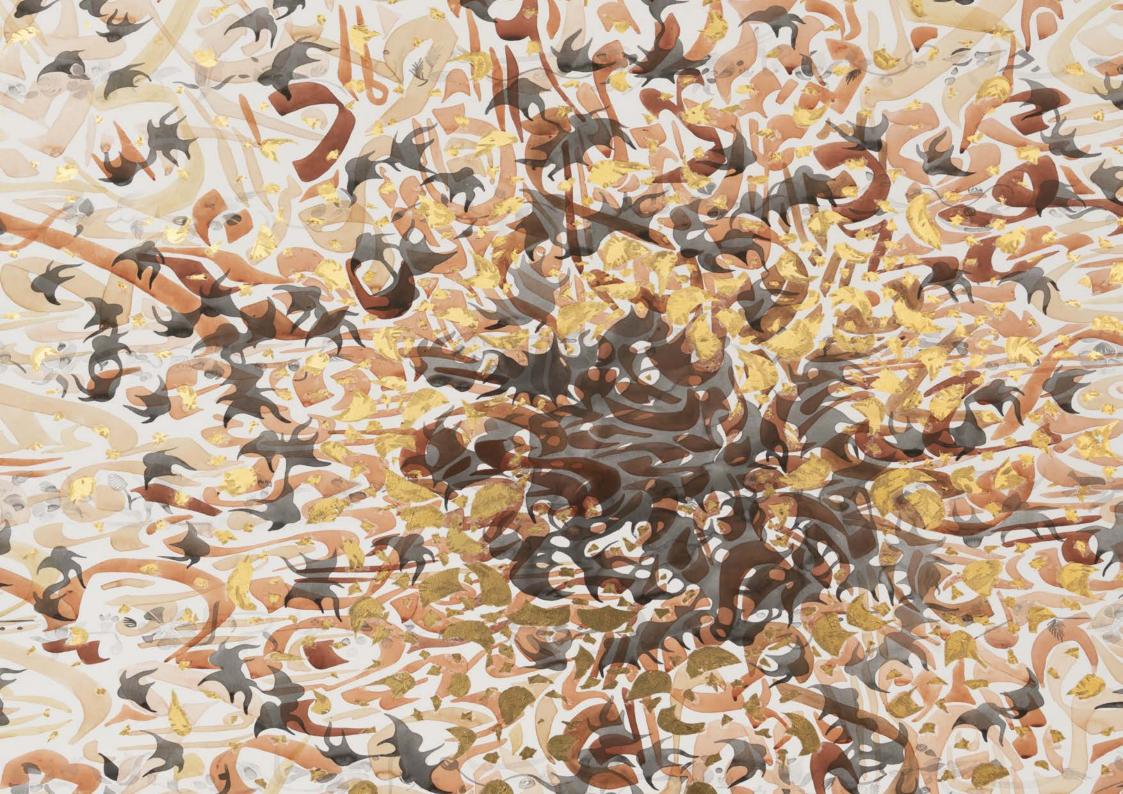

### Shahzia Sikander

Composition to Constitution, 2020 Ink, gouache, gold leaf on prepared paper 152.4 x 240 cm 60 x 94.5 in (SIKA 2020004)

 $\mathcal{P}$ 

Robert Reed Plum Nellie Split, November Reason #2, 1972 Acrylic on canvas 304.8 x 365.8 cm 120 x 144 in (REED 1972021)