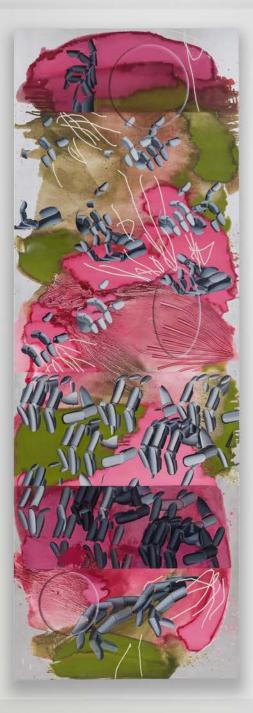

## Helen Johnson

Arseholes, 2020 Acrylic on canvas 45.7 x 61 cm 18 x 24 in (JOHN 2020002)

pC

Rachel Rose Ninth Born, 2019 Rock and Blown Glass 17.5 x 28 x 18.5 cm 6.9 x 11.1 x 7.25 in (ROSE 2019040)