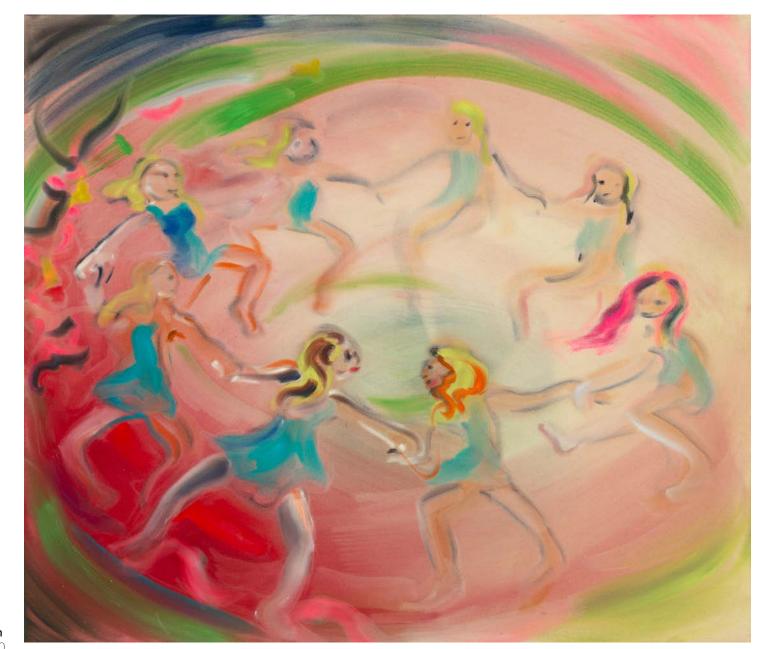

 $\square$ 

Sophie von Hellermann Positively Christmas, 2020 Acrylic on canvas 130 x 150 cm 51.1 x 59.1 in (HELL 2020061)