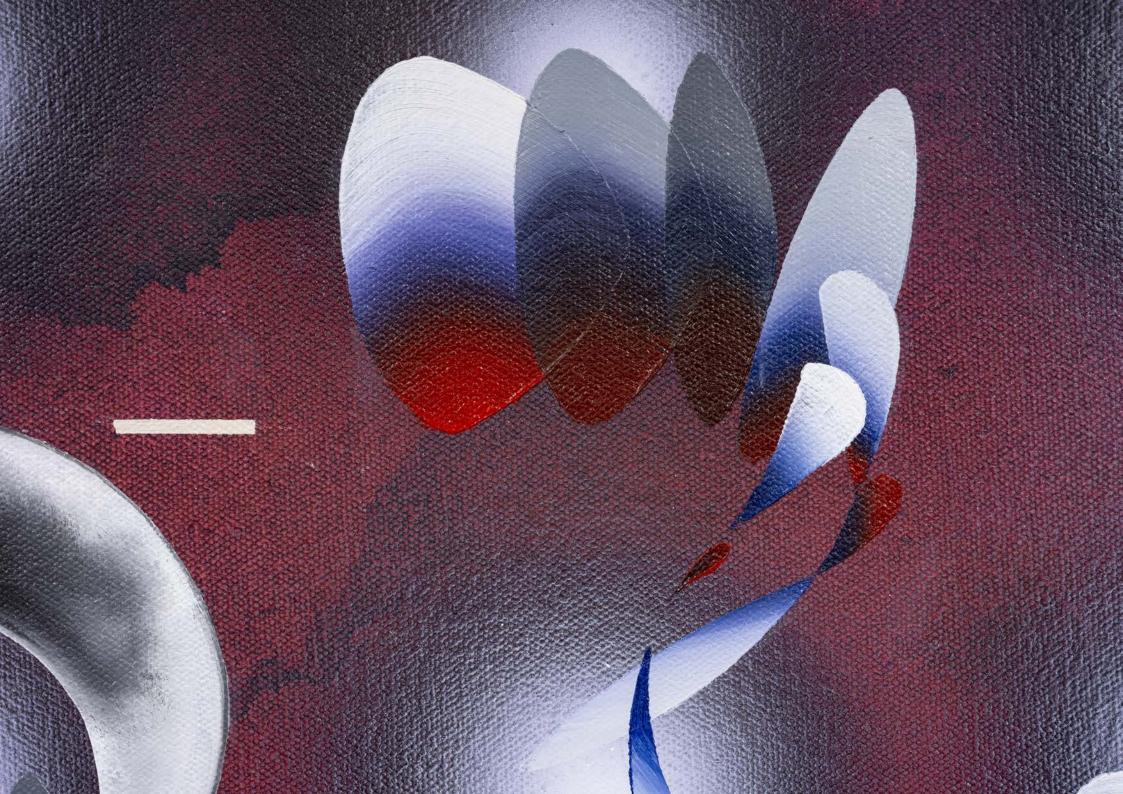

To view click here: https://vimeo.com/475006618

pC

Vivien Zhang Scrollsphere #2, 2020 Oil and spray paint on canvas 300 x 110 cm 118.1 x 43.25 in (ZHAN 2020001)

**Vivien Zhang** *Grid Method (Stacking Obscurity),* 2020 Acrylic, oil, and spray paint on canvas 51 x 46 cm 20.1 x 18.1 in (ZHAN 2020009)