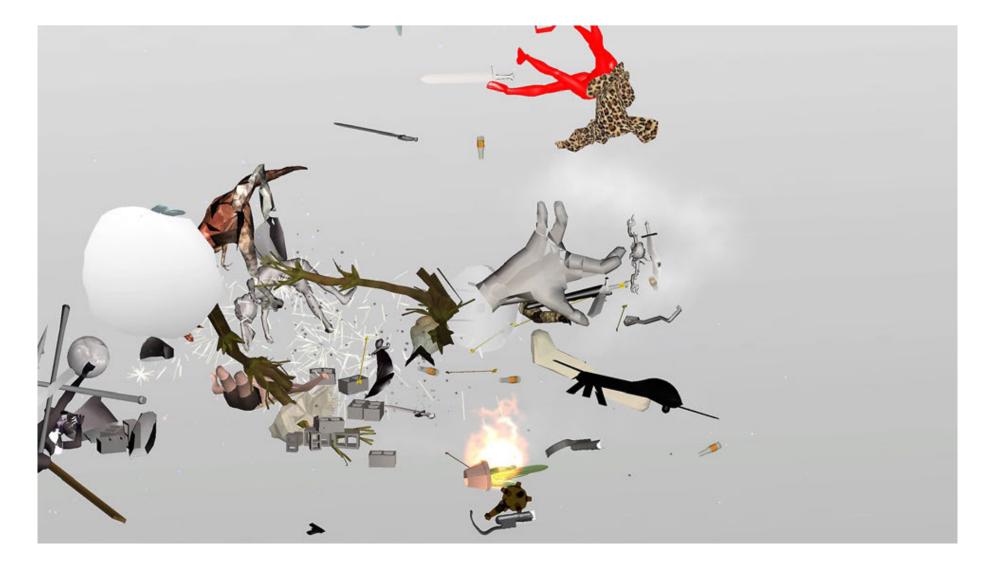

## Tschabalala Self

Sapphire, 2020 Quilted fabric 100 x 138 cm 39.4 x 54.4 in Edition of 30 plus 5 APs (SELF 2020006)

**Ian Cheng** *Entropy Wrangler (Atik)*, 2013 Live simulation, infinite duration, sound Unique in a series of 10 plus 1 AP (CHEN 2013002)