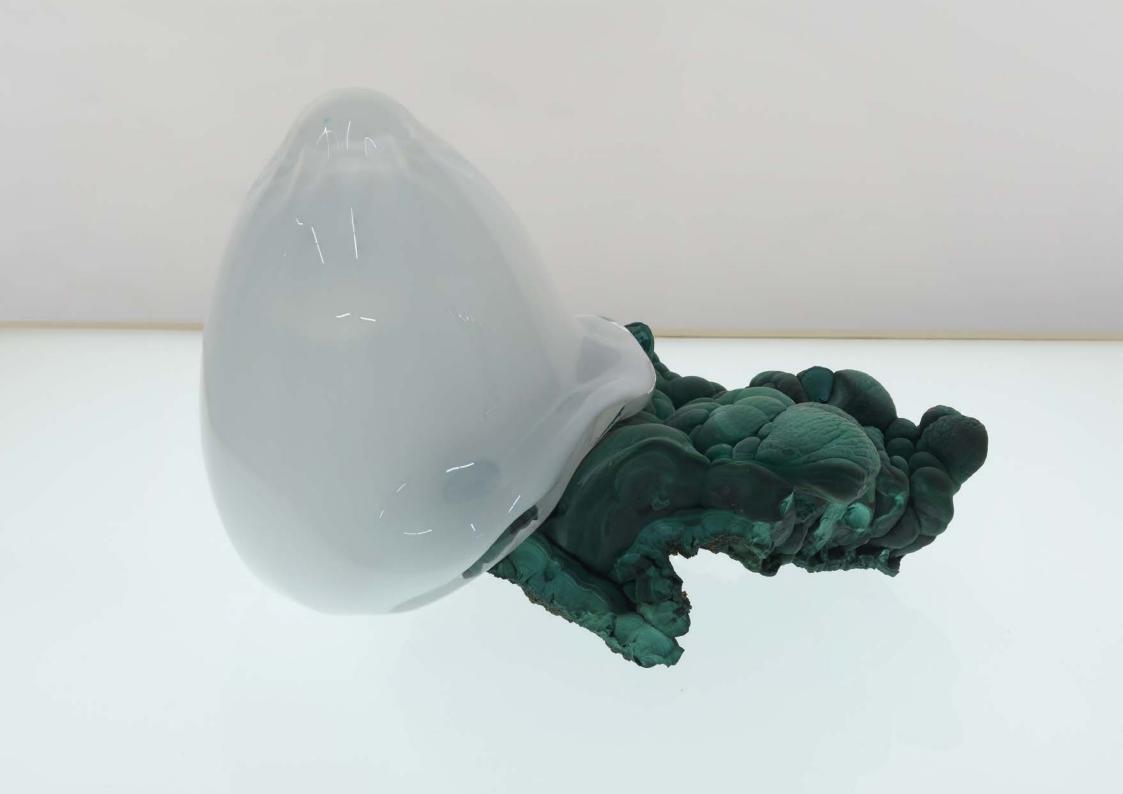

## Helen Johnson

Arseholes, 2020 Acrylic on canvas 45.7 x 61 cm 18 x 24 in (JOHN 2020002)

pC

Rachel Rose Ninth Born, 2019 Rock and Blown Glass 17.5 x 28 x 18.5 cm 6.9 x 11.1 x 7.25 in (ROSE 2019040)