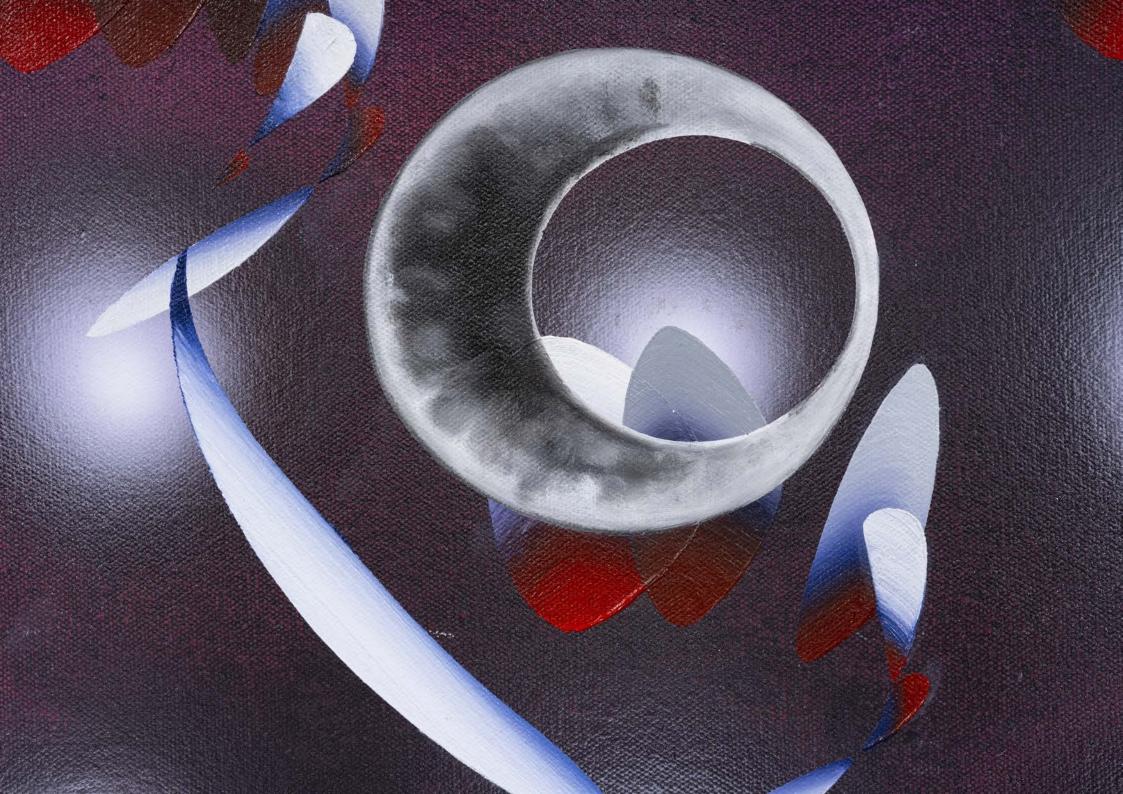

To view click here: https://vimeo.com/475006618

pC

Vivien Zhang Scrollsphere #2, 2020 Oil and spray paint on canvas 300 x 110 cm 118.1 x 43.25 in (ZHAN 2020001)

**Vivien Zhang** *Grid Method (Stacking Obscurity),* 2020 Acrylic, oil, and spray paint on canvas 51 x 46 cm 20.1 x 18.1 in (ZHAN 2020009)