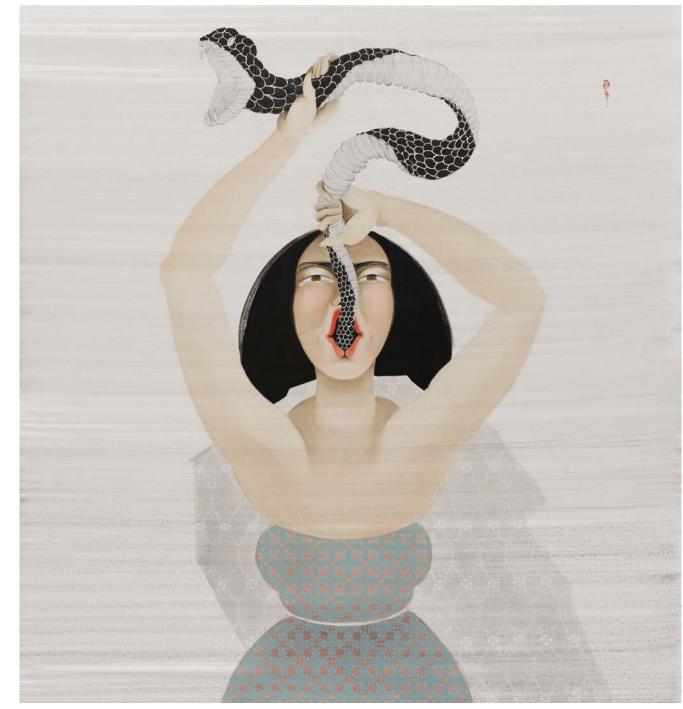

### Shahzia Sikander

Composition to Constitution, 2020 Ink, gouache, gold leaf on prepared paper 152.4 x 240 cm 60 x 94.5 in (SIKA 2020004)

 $\mathcal{P}$ 

Robert Reed Plum Nellie Split, November Reason #2, 1972 Acrylic on canvas 304.8 x 365.8 cm 120 x 144 in (REED 1972021)