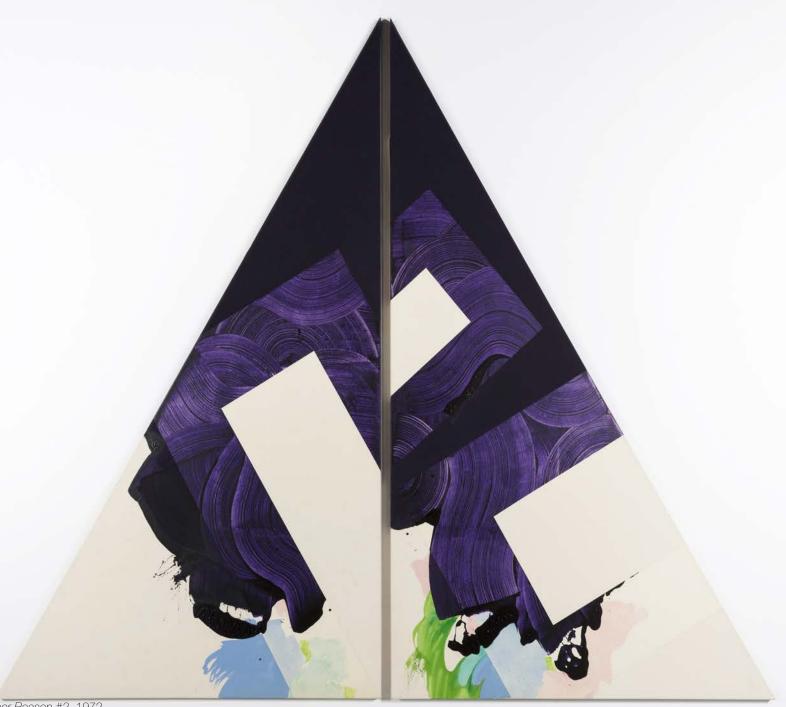

### Shahzia Sikander

Composition to Constitution, 2020 Ink, gouache, gold leaf on prepared paper 152.4 x 240 cm 60 x 94.5 in (SIKA 2020004)

 $\mathcal{P}$ 

Robert Reed Plum Nellie Split, November Reason #2, 1972 Acrylic on canvas 304.8 x 365.8 cm 120 x 144 in (REED 1972021)