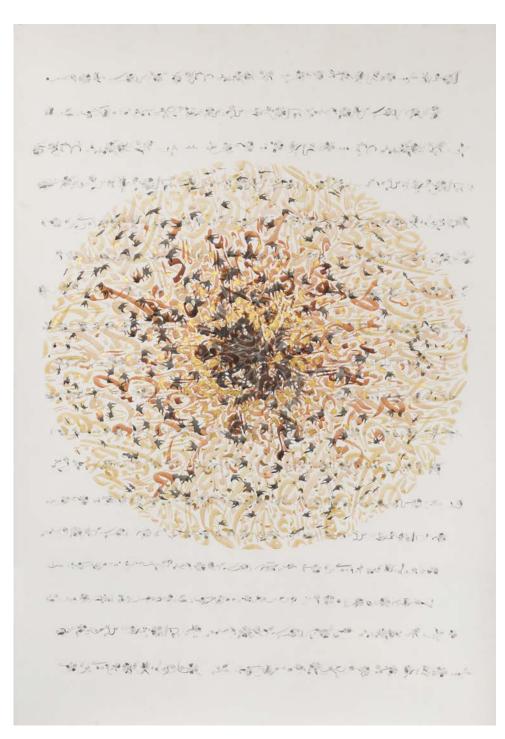

### Shahzia Sikander

Composition to Constitution, 2020 Ink, gouache, gold leaf on prepared paper 152.4 x 240 cm 60 x 94.5 in (SIKA 2020004)

 $\mathcal{P}$ 

Robert Reed Plum Nellie Split, November Reason #2, 1972 Acrylic on canvas 304.8 x 365.8 cm 120 x 144 in (REED 1972021)